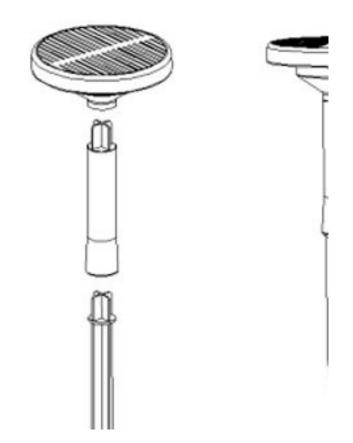

# **Product Specification**

**Product name:Solar Lawn Light** 

Product Series: <u>Exocet</u> Model No: <u>ZQ-FY-\*\*\*</u>

**Product Structure** 

## **Installation Instructions**

- 1), Insert the ground plastic tube into the bracket tube
- 2), insert the lamp to the position that needs to be illuminated
- 3)、 Press the switch to select the gear

**Important Notice** 