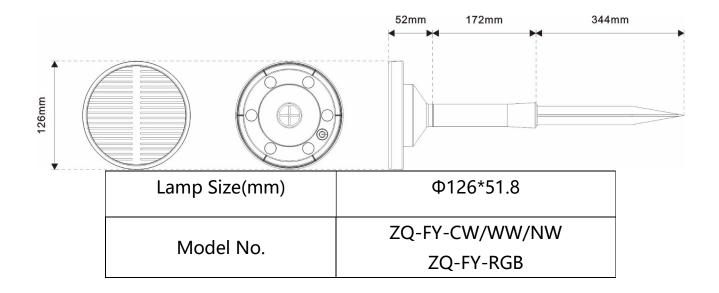

# Product parameter

| Item                   | Product parameter                                                                      |                                                     |
|------------------------|----------------------------------------------------------------------------------------|-----------------------------------------------------|
|                        | ZQ-FY-CW/WW/NW                                                                         | ZQ-FY-RGB                                           |
| LED light<br>source    | SMD3030 6PCS<br>3000K/6500K/4000K<br>(CCT)                                             | SMD3030 6PCS RGB                                    |
| Mode/workin<br>g hours | Highlight mode>6H                                                                      | Symphony breathing<br>mode>12H                      |
|                        | Half light mode >12H                                                                   | Monochrome mode (seven colors) >12H (button switch) |
|                        | Breathe mode>6H                                                                        | Turn off                                            |
|                        | Turn off                                                                               | /                                                   |
| Solar panels           | Polysilicon5.0V/1.1W, Φ115*2mm                                                         |                                                     |
| Battery                | 18650, 3.2V, 1200mAH                                                                   |                                                     |
| Protective<br>function | High voltage 3.7V, low voltage 2.1V                                                    |                                                     |
| Light control          | Turn off the lights during the day to charge, turn on the lights to discharge at night |                                                     |
| Charging time          | 4-6 hours of normal light (>40000lux)                                                  |                                                     |
| Product size           | Φ125*mm                                                                                |                                                     |
| Material color         | ABS black+PC                                                                           |                                                     |
| IP Grade               | IP65                                                                                   |                                                     |