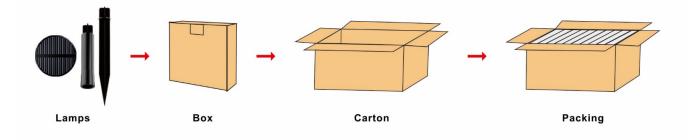

# **Product Specification**

**Product name:Solar Lawn Light** 

Product Series: <u>Exocet</u> Model No: <u>ZQ-FY-\*\*\*</u>



**Product Structure** 



## Packing

Inner box 130\*56\*205/2pcs, carton 465\*275\*540 64pcs/ctn





# Product parameter

| Item                   | Product parameter                                                                      |                                                     |
|------------------------|----------------------------------------------------------------------------------------|-----------------------------------------------------|
|                        | ZQ-FY-CW/WW/NW                                                                         | ZQ-FY-RGB                                           |
| LED light<br>source    | SMD3030 6PCS<br>3000K/6500K/4000K<br>(CCT)                                             | SMD3030 6PCS RGB                                    |
| Mode/workin<br>g hours | Highlight mode>6H