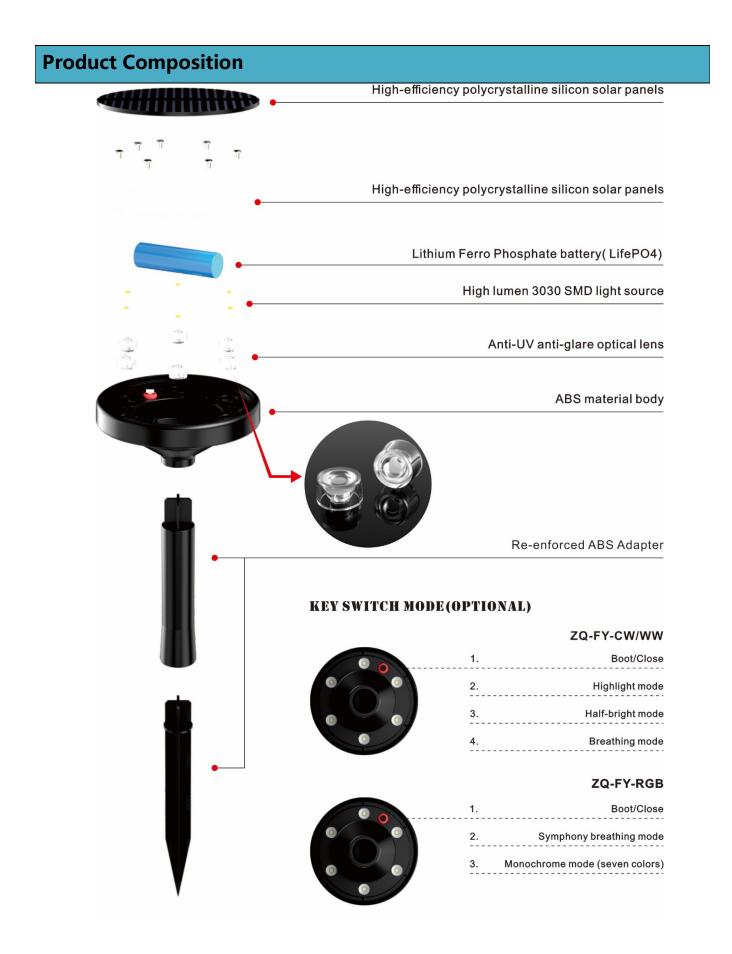

### **Product Control Mode**

Touch the switch to control the induction mode, switch in a loop, after the mode has been selected, there is no need to switch again

#### ZQ-FY-CW/WW/NW:

1)、 Press the button to enter the highlight mode: when the button is pressed, the lamp body is on for 2S, and then the light control conditions are detected.

2)、Press again to enter the semi-bright mode: when the button is pressed, the lamp body will be on for 2S, and then the light control conditions will be detected.

3)、 Press again to enter the breathing mode: when the button is pressed, the light body is on for 2S, and then the light control conditions are detected, the light is automatically turned on when it is dark, and the light is turned off during the day to charge

4)、 Press again to enter the off mode: the light can be charged but the light does not turn on in the dark

Touch the switch to control the mode, cycle switching, after the mode has been selected, there is no need to switch again

#### ZQ-FY-RGB:

1)、 Press the button to enter the magic color breathing mode: when the button is pressed, the light body will be on for 2S, and then the light control conditions will be detected.

2)、 Press again to enter the monochrome mode (press once to switch one color, a total of seven colors): when the button is pressed, the light body will light up for 2S, and then the light control conditions will be detected.

3)、 Press again to enter the off mode: the light can be charged but the light does not turn on when it is dark

1) This product is solar photovoltaic lighting, green environmental protection, low voltage safety