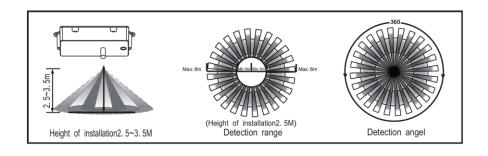

## Sensor Information

HF Frequency 5.8Ghz±75M

Transmission power:<10mW.

Installation:Indoor ceiling;

Detection Range:360°

Detection Distance: max10m±2m.

Time Setting:5sec/1min/3min/5min/10min.

Rated load: MAX. 1200W resistive load