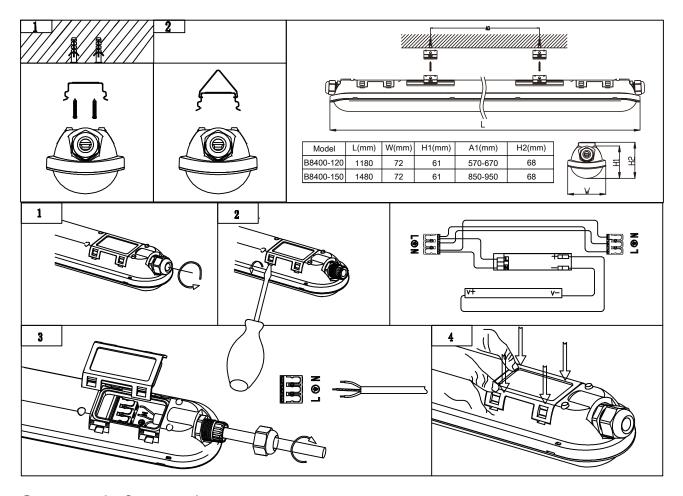

#### **Specifications**

| Model no.        | B8400-120BN | B8400-150BN | B8400-120SBN |
|------------------|-------------|-------------|--------------|
| Rated voltage    | 220-240V~   | 220-240V~   | 220-240V~    |
| frequency        | 50/60Hz     | 50/60Hz     | 50/60Hz      |
| Rated power      | 40W         | 55W         | 40W          |
| protection class | I           | I           | I            |
| protection       | IP65        | IP65        | IP65         |

### Safety tips

- 1. Use 3x1.5mm<sup>2</sup> rubber cable.
- 2. Luminaire should be installed by authorized electrician only acc. to national wiring rules. If the external flexible cable or cord of this luminaire is damaged, it shall be exclusively replaced by the manufacturer or his service agent or similar qualified person in order to avoid a hazard.
- 3. The power supply must be deactivated prior to assembly, maintenance, exchanging the bulb or cleaning processes. Remove the fuse or switch the fuse to OFF and secure from reactivation.
- 4.picture 1, screw the gland.
- 5.Use a screwdriver to open the box.
- 6.Connect brown wire(L) to terminal L, blue wire (N) to terminal N, connect the grounding wire and green/yellow fixture wire.
- 7.terminal box installed back, the terminal box must be installed the correct position.