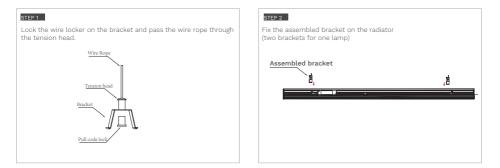

limited to, fire, flood, lighting strike, earthquake.

#### To avoid product degradation:

- Do not operate in ambient temperatures above those indicated on the luminaire data sheet.
- Use proper supply wiring as specified on the luminaire data sheet.
- Avoid using the luminaire in environments that contain sulfur, chlorine, or other halides, methyl acetate, ethyl acetate, cyanoacrylates, glycol ethers, formaldehyde, or butadiene.
- Mount luminaire no less than 36 inches from the ceiling.
- Make sure the supply voltage is within the voltage range stated on the data sheet.
- Use only replacement parts from Glodenlux.
- Aircraft cable mounting is recommended for dry locations only.
- Use only Glodenlux or equivalent parts for mounting luminaire.

## 🛠 MOUNTING

## PENDANT EYEBOLT MOUNTING



## PENDANT EYEBOLT MOUNTING



## REFER TO THE WIRING DIAGRAM TO MAKE ELECTRICAL CONNECTIONS