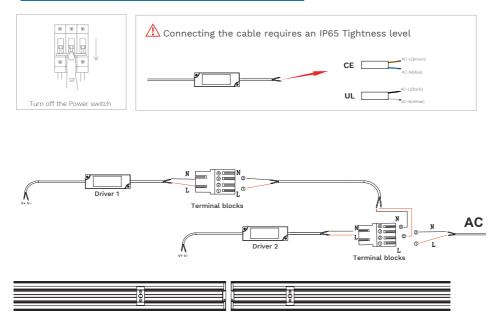

not operate in ambient temperatures above those indicated on the luminaire data sheet.
- Use proper supply wiring as specified on the luminaire data sheet.
- Avoid using the luminaire in environments that contain sulfur, chlorine, or other halides, methyl acetate, ethyl acetate, cyanoacrylates, glycol ethers, formaldehyde, or butadiene.
- Mount luminaire no less than 36 inches from the ceiling.
- Make sure the supply voltage is within the voltage range stated on the data sheet.
- Use only replacement parts from Glodenlux.
- Aircraft cable mounting is recommended for dry locations only.
- Use only Glodenlux or equivalent parts for mounting luminaire.

## 🛠 MOUNTING

## PENDANT EYEBOLT MOUNTING



## PENDANT EYEBOLT MOUNTING



## REFER TO THE WIRING DIAGRAM TO MAKE ELECTRICAL CONNECTIONS