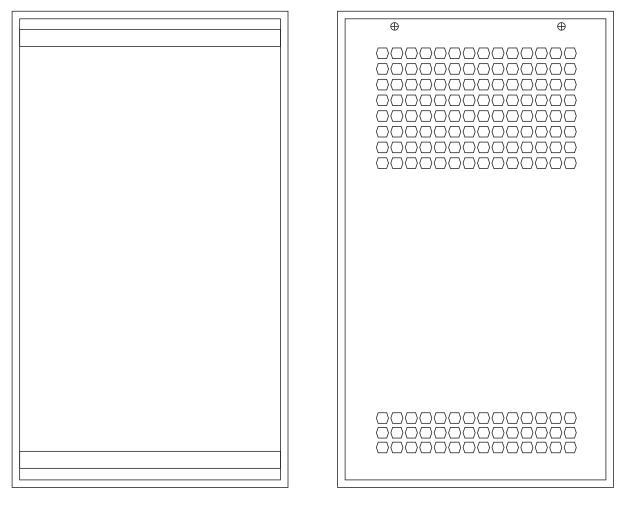

#### PARTS THAT MAKE UP THE DISPLAY

Metal structure for the screen. 1 UNIT

Front Panel

Back Panel

Metal structure support for the screen. 1 UNIT

Metal floor base. 1 UNIT Front Panel

**Back Panel** 

4K Screen with Android Operating System. 1 UNIT Front Panel Back Panel