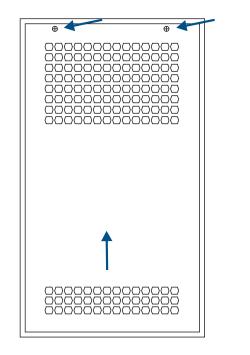

3. Anchor the metal structure support to the base using the 8 screws provided.

4. Remove the rear cover of the metal structure where the screen will be placed. Unscrew the two screws located at the top, then slide the cover upwards to detach it.