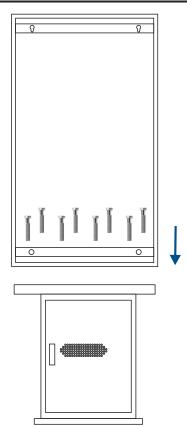

#### PARTS THAT MAKE UP THE DISPLAY

Metal structure for the screen. 1 UNIT

Front Panel

Back Panel

Metal structure support for the screen. 1 UNIT

Metal floor base. 1 UNIT Front Panel

**Back Panel** 

4K Screen with Android Operating System. 1 UNIT Front Panel Back Panel

3. Anchor the metal structure support to the base using the 8 screws provided.

4. Remove the rear cover of the metal structure where the screen will be placed. Unscrew the two screws located at the top, then slide the cover upwards to detach it.

5. After removing the cover from the structure where the screen will be placed, anchor the structure to the base fixed to the floor using the 8 screws provided.

6. Once the entire structure is anchored, proceed to mount the screen. First, remove the two screws from the bottom. Then, with the help of two people, position the screen and secure it by anchoring the top with the two screws into the holes at the top of the structure, as shown in the image.