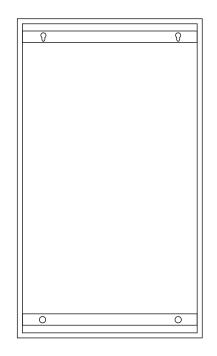

5. After removing the cover from the structure where the screen will be placed, anchor the structure to the base fixed to the floor using the 8 screws provided.

6. Once the entire structure is anchored, proceed to mount the screen. First, remove the two screws from the bottom. Then, with the help of two people, position the screen and secure it by anchoring the top with the two screws into the holes at the top of the structure, as shown in the image.

9. Finally, attach the rear cover and tighten the two screws at the top. Then, place the plugs on the structure and the base.