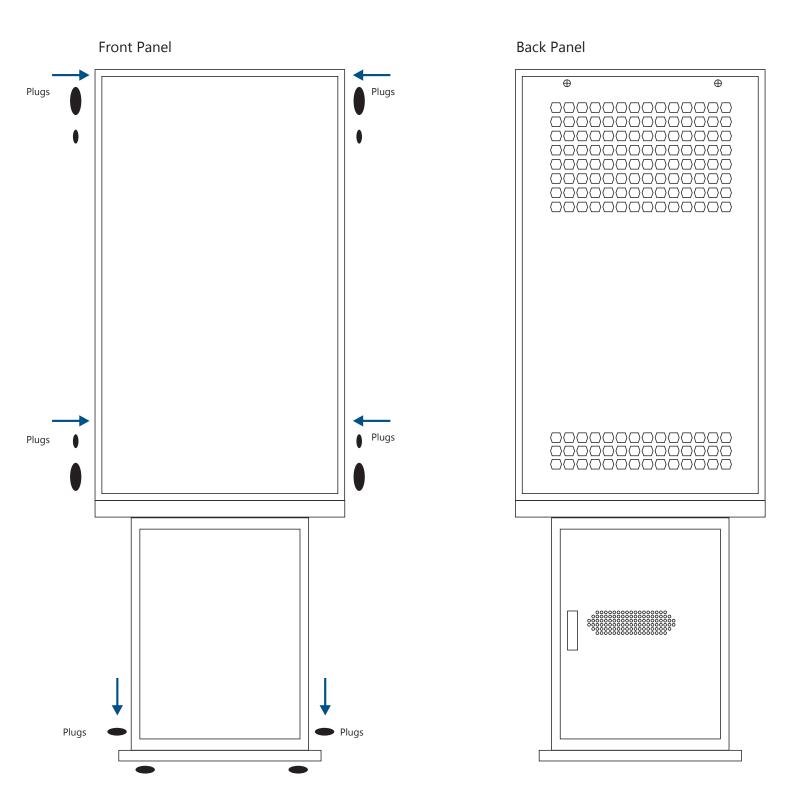

Floor anchoring plugs. 8 UNITS

Screen structure plugs. 8 UNITS

Access door keys. 2 UNITS

Remote control. 1 UNIT

9. Finally, attach the rear cover and tighten the two screws at the top. Then, place the plugs on the structure and the base.