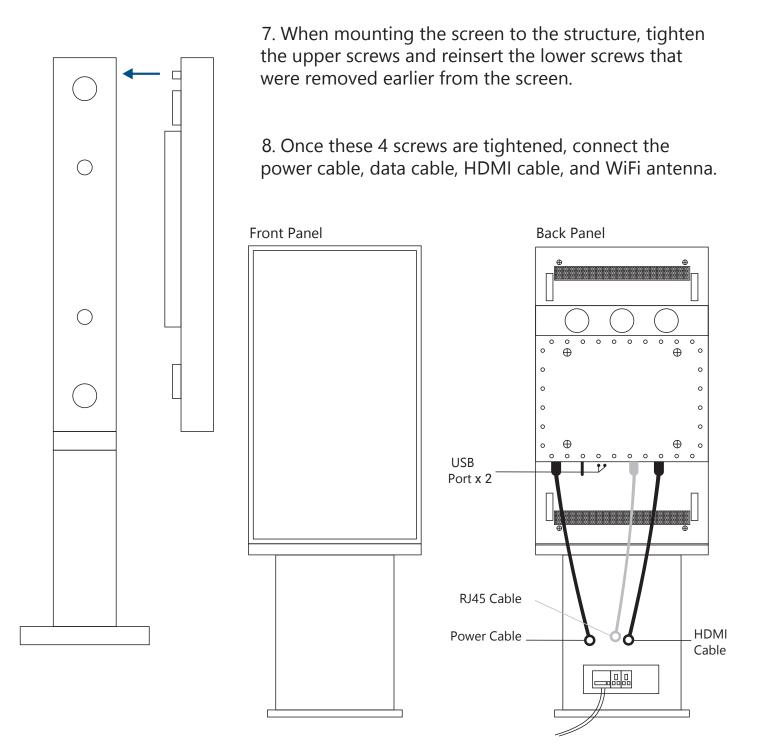

5. After removing the cover from the structure where the screen will be placed, anchor the structure to the base fixed to the floor using the 8 screws provided.

6. Once the entire structure is anchored, proceed to mount the screen. First, remove the two screws from the bottom. Then, with the help of two people, position the screen and secure it by anchoring the top with the two screws into the holes at the top of the structure, as shown in the image.

9. Finally, attach the rear cover and tighten the two screws at the top. Then, place the plugs on the structure and the base.