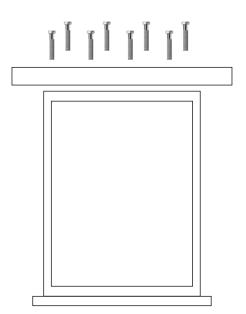

3. Anchor the metal structure support to the base using the 8 screws provided.

4. Remove the rear cover of the metal structure where the screen will be placed. Unscrew the two screws located at the top, then slide the cover upwards to detach it.

5. After removing the cover from the structure where the screen will be placed, anchor the structure to the base fixed to the floor using the 8 screws provided.

6. Once the entire structure is anchored, proceed to mount the screen. First, remove the two screws from the bottom. Then, with the help of two people, position the screen and secure it by anchoring the top with the two screws into the holes at the top of the structure, as shown in the image.