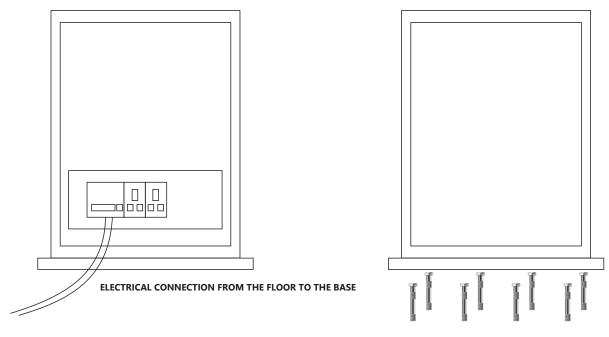

#### PARTS THAT MAKE UP THE DISPLAY

Metal structure for the screen. 1 UNIT

Front Panel

Back Panel

Metal structure support for the screen. 1 UNIT

Metal floor base. 1 UNIT Front Panel

**Back Panel** 

4K Screen with Android Operating System. 1 UNIT Front Panel Back Panel

Power cable. 1 UNIT

RJ45 data cable. 1 UNIT

HDMI Cable 1 UNIT

WiFi antenna. 1 UNIT

Floor anchoring screws. 8 UNITS

Support anchoring screws to the floor base. 8 UNITS

Screws for anchoring the screen structure to the base. 8 UNITS

Floor anchoring plugs. 8 UNITS

Screen structure plugs. 8 UNITS

Access door keys. 2 UNITS

Remote control. 1 UNIT

### **INSTALLATION STEPS**

1. Before installing the totem, ensure that the electrical and data cable connections are prepared in the designated area.

2. Anchor the base to the floor using the 8 expansion screws provided. The floor must be solid and level.