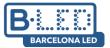

## Ref. BA50004

LED ground spotlight kit consisting of 6 recessed beacons of Ø30X17mm, made of stainless steel with opal diffuser, IP67 rated for outdoor use.Includes 6 LED beacons and power supply.They can be walked on up to 100Kg.6x 0,3W - 12VDCØ30X17mm%<br/>24mmIP67

## Product data

| Hue                     | Cool white, Warm white, Blue |  |
|-------------------------|------------------------------|--|
| Kelvin (K)              | 3000, 6000                   |  |
| LED Type                | SMD 2835                     |  |
| Dimmable                | Yes                          |  |
| Power (W)               | 6x0,3                        |  |
| Nominal Voltage (V)     | 12V-DC                       |  |
| Frequency (Hz)          | 50 - 60                      |  |
| Driver                  | External, including          |  |
| Dimensions (mm) Lxlxh   | Ø30X17                       |  |
| Material                | Stainless steel              |  |
| Diffuser material       | Polycarbonate                |  |
| Use Outdoor             | Yes                          |  |
| IP                      | IP67                         |  |
| Temperature range       | -20°C ~ +40°C                |  |
| Frequency of use        | Normal                       |  |
| Lifetime (h)            | 25000                        |  |
| Energy efficiency class | A+ (2021)                    |  |
| Certificates            | CE, ROHS                     |  |