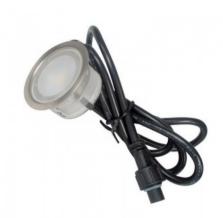

## Ref. BA50004

LED ground spotlight kit consisting of 6 recessed beacons of Ø30X17mm, made of stainless steel with opal diffuser, IP67 rated for outdoor use.Includes 6 LED beacons and power supply.They can be walked on up to 100Kg.6x 0,3W - 12VDCØ30X17mm%<br/>24mmIP67