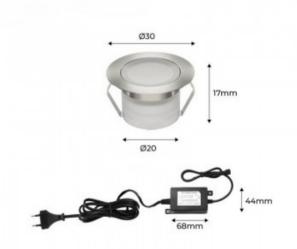

## Ref. BA50004

LED ground spotlight kit consisting of 6 recessed beacons of Ø30X17mm, made of stainless steel with opal diffuser, IP67 rated for outdoor use.Includes 6 LED beacons and power supply.They can be walked on up to 100Kg.6x 0,3W - 12VDCØ30X17mm%<br/>24mmIP67

| Warranty                | According to legal guarantee: 2 years |  |
|-------------------------|---------------------------------------|--|
| Cutting dimensions (mm) | Ø24                                   |  |
| Mounting                | Recessed                              |  |