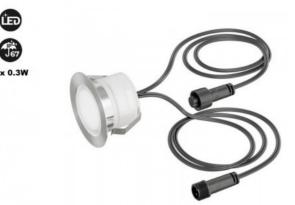

## Kit 6 LED ground recessed spotlights 0,3W 12V-DC IP67

## Ref. BA50004

LED ground spotlight kit consisting of 6 recessed beacons of Ø30X17mm, made of stainless steel with opal diffuser, IP67 rated for outdoor use.Includes 6 LED beacons and power supply.They can be walked on up to 100Kg.6x 0,3W - 12VDCØ30X17mm%<br/>24mmIP67