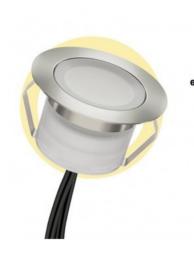

## Ref. BA50004

LED ground spotlight kit consisting of 6 recessed beacons of Ø30X17mm, made of stainless steel with opal diffuser, IP67 rated for outdoor use.Includes 6 LED beacons and power supply.They can be walked on up to 100Kg.6x 0,3W - 12VDCØ30X17mm%<br/>24mmIP67

## Product data

| Hue                     | Cool white, Warm white, Blue |  |
|-------------------------|------------------------------|--|
| Kelvin (K)              | 3000, 6000                   |  |
| LED Type                | SMD 2835                     |  |
| Dimmable                | Yes                          |  |
| Power (W)               | 6x0,3                        |  |
| Nominal Voltage (V)     | 12V-DC                       |  |
| Frequency (Hz)          | 50 - 60                      |  |
| Driver                  | External, including          |  |
| Dimensions (mm) Lxlxh   | Ø30X17                       |  |
| Material                | Stainless steel              |  |
| Diffuser material       | Polycarbonate                |  |
| Use Outdoor             | Yes                          |  |
| IP                      | IP67                         |  |
| Temperature range       | -20°C ~ +40°C                |  |
| Frequency of use        | Normal                       |  |
| Lifetime (h)            | 25000                        |  |
| Energy efficiency class | A+ (2021)                    |  |
| Certificates            | CE, ROHS                     |  |