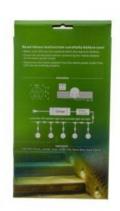

## Ref. BA50008-

LED spotlight kit specially designed for staircase lighting, as they are installed recessed in the front of the steps or on the sides of the step, emitting light downwards. The kit consists of 6 recessed LED spotlights made of stainless steel with IP67 rating, suitable for outdoor use. Includes connection cables, power supply and RGB controller with 24-key IR remote control.RGB6x 0,4W - 12VDCØ35x31mm%-24mmIP67