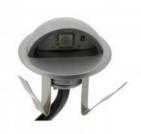

## Ref. BA50008-

LED spotlight kit specially designed for staircase lighting, as they are installed recessed in the front of the steps or on the sides of the step, emitting light downwards. The kit consists of 6 recessed LED spotlights made of stainless steel with IP67 rating, suitable for outdoor use. Includes connection cables, power supply and RGB controller with 24-key IR remote control.RGB6x 0,4W - 12VDCØ35x31mm%-24mmIP67

| Cutting dimensions (mm) | <u>Ø24</u> |
|-------------------------|------------|
| Mounting                | Recessed   |