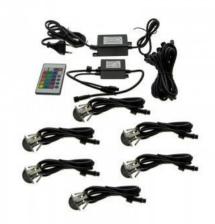

## Ref. BA50008-

LED spotlight kit specially designed for staircase lighting, as they are installed recessed in the front of the steps or on the sides of the step, emitting light downwards. The kit consists of 6 recessed LED spotlights made of stainless steel with IP67 rating, suitable for outdoor use. Includes connection cables, power supply and RGB controller with 24-key IR remote control.RGB6x 0,4W - 12VDCØ35x31mm%-24mmIP67