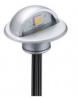

## Ref. BA50005

LED floor light kit specially designed for staircase lighting, as they are installed recessed in the front of the steps or on the sides, emitting light downwards. It is formed by 6 recessed LED spotlights made of stainless steel with IP67 rating, they are suitable for outdoor use. Includes connection cables and power supply.6x 0,4W - 12V-DCØ35x31mm×24mm (cut-off diameter).IP67Available in the following colors:warm white (3000K)cold white (6000K)blue color.