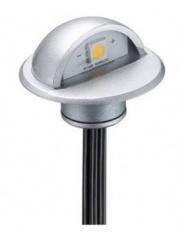

## Ref. BA50005

LED floor light kit specially designed for staircase lighting, as they are installed recessed in the front of the steps or on the sides, emitting light downwards. It is formed by 6 recessed LED spotlights made of stainless steel with IP67 rating, they are suitable for outdoor use. Includes connection cables and power supply.6x 0,4W - 12V-DCØ35x31mm×24mm (cut-off diameter).IP67Available in the following colors:warm white (3000K)cold white (6000K)blue color.