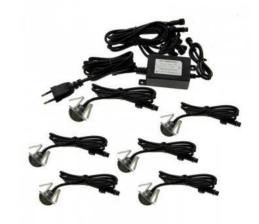

## Ref. BA50005

LED floor light kit specially designed for staircase lighting, as they are installed recessed in the front of the steps or on the sides, emitting light downwards. It is formed by 6 recessed LED spotlights made of stainless steel with IP67 rating, they are suitable for outdoor use. Includes connection cables and power supply.6x 0,4W - 12V-DCØ35x31mm×24mm (cut-off diameter).IP67Available in the following colors:warm white (3000K)cold white (6000K)blue color.