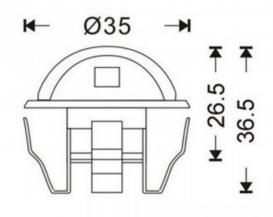

## Ref. BA50005

LED floor light kit specially designed for staircase lighting, as they are installed recessed in the front of the steps or on the sides, emitting light downwards. It is formed by 6 recessed LED spotlights made of stainless steel with IP67 rating, they are suitable for outdoor use. Includes connection cables and power supply.6x 0,4W - 12V-DCØ35x31mm×24mm (cut-off diameter).IP67Available in the following colors:warm white (3000K)cold white (6000K)blue color.

| Cutting dimensions (mm) | <u>Ø24</u> |
|-------------------------|------------|
| Mounting                | Recessed   |