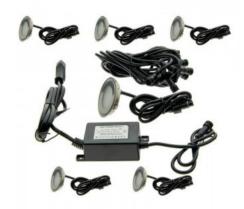

## Kit 6 recessed LED spotlights Ø58x9mm 0,5W 12V-DC IP67

## Ref. BA50001

LED recessed spotlights kit consisting of 6 recessed LED beacons of Ø58x9mm and 0,5W of power. Includes connection cables and power supply 0,65A.6 x 0,5W - 12V-DCØ58x9mmSMD3350%51mmIP67Ready to install kit, with all accessories included.