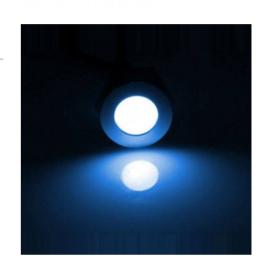

## Ref. BA50001

LED recessed spotlights kit consisting of 6 recessed LED beacons of Ø58x9mm and 0,5W of power. Includes connection cables and power supply 0,65A.6 x 0,5W - 12V-DCØ58x9mmSMD3350%51mmIP67Ready to install kit, with all accessories included.

## Product data

| Hue                     | Warm white, Blue    |
|-------------------------|---------------------|
| Kelvin (K)              | 3000                |
| LED Type                | SMD 3350            |
| Dimmable                | Yes                 |
| Power (W)               | 6x 0,5              |
| Nominal Voltage (V)     | 12V-DC              |
| Frequency (Hz)          | 50 - 60             |
| Driver                  | External, including |
| Dimensions (mm) Lxlxh   | Ø58x9               |
| Material                | Stainless steel     |
| Diffuser material       | Polycarbonate       |
| Use Outdoor             | Yes                 |
| IP                      | IP67                |
| Temperature range       | -20°C ~ +40°C       |
| Frequency of use        | Normal              |
| Lifetime (h)            | 25000               |
| Energy efficiency class | A+ (2021)           |
| Certificates            | CE. ROHS            |