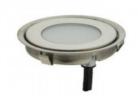

## Ref. BA50001

LED recessed spotlights kit consisting of 6 recessed LED beacons of Ø58x9mm and 0,5W of power. Includes connection cables and power supply 0,65A.6 x 0,5W - 12V-DCØ58x9mmSMD3350%51mmIP67Ready to install kit, with all accessories included.

## Product data

| Hue                     | Warm white, Blue    |
|-------------------------|---------------------|
| Kelvin (K)              | 3000                |
| LED Type                | SMD 3350            |
| Dimmable                | Yes                 |
| Power (W)               | 6x 0,5              |
| Nominal Voltage (V)     | 12V-DC              |
| Frequency (Hz)          | 50 - 60             |
| Driver                  | External, including |
| Dimensions (mm) Lxlxh   | Ø58x9               |
| Material                | Stainless steel     |
| Diffuser material       | Polycarbonate       |
| Use Outdoor             | Yes                 |
| IP                      | IP67                |
| Temperature range       | -20°C ~ +40°C       |
| Frequency of use        | Normal              |
| Lifetime (h)            | 25000               |
| Energy efficiency class | A+ (2021)           |
| Certificates            | CE. ROHS            |