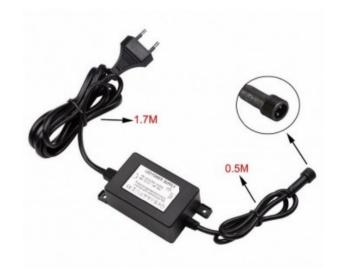

## Ref. BA50001

LED recessed spotlights kit consisting of 6 recessed LED beacons of Ø58x9mm and 0,5W of power. Includes connection cables and power supply 0,65A.6 x 0,5W - 12V-DCØ58x9mmSMD3350%51mmIP67Ready to install kit, with all accessories included.