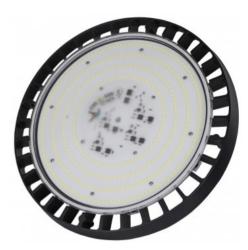

## **Industrial UFO LED High Bay 150W 230V**

## Ref. B8136-150

150W industrial LED light fixture at 190-260V-AC and high luminous efficiency. With extra-flat and lightweight circular design, which allows easy and quick installation. Available in Neutral White (4000K) and Cool White (5000K) ideal for industrial warehouses, large surfaces, workshops, sports and recreational spaces, etc. Manufactured with LEDs of maximum efficiency that will allow you to save on your electricity bill. It can be placed both indoors and outdoors.150W16.500 lumens90°White 5000K190-260V-ACWarranty 3 years.IP65