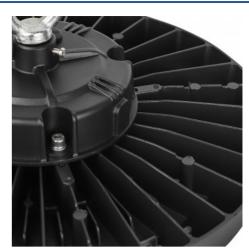

## **Industrial UFO LED High Bay 150W 230V**

## Ref. B8136-150

150W industrial LED light fixture at 190-260V-AC and high luminous efficiency. With extra-flat and lightweight circular design, which allows easy and quick installation. Available in Neutral White (4000K) and Cool White (5000K) ideal for industrial warehouses, large surfaces, workshops, sports and recreational spaces, etc. Manufactured with LEDs of maximum efficiency that will allow you to save on your electricity bill. It can be placed both indoors and outdoors.150W16.500 lumens90°White 5000K190-260V-ACWarranty 3 years.IP65