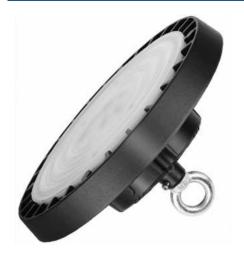

## **Industrial UFO LED High Bay 150W 230V**

## Ref. B8136-150

150W industrial LED light fixture at 190-260V-AC and high luminous efficiency. With extra-flat and lightweight circular design, which allows easy and quick installation. Available in Neutral White (4000K) and Cool White (5000K) ideal for industrial warehouses, large surfaces, workshops, sports and recreational spaces, etc. Manufactured with LEDs of maximum efficiency that will allow you to save on your electricity bill. It can be placed both indoors and outdoors.150W16.500 lumens90°White 5000K190-260V-ACWarranty 3 years.IP65