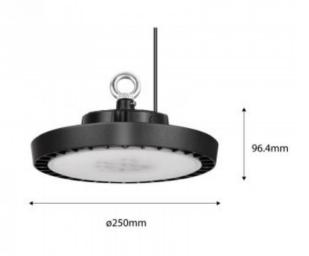

## Ref. B8136-150

150W industrial LED light fixture at 190-260V-AC and high luminous efficiency. With extra-flat and lightweight circular design, which allows easy and quick installation. Available in Neutral White (4000K) and Cool White (5000K) ideal for industrial warehouses, large surfaces, workshops, sports and recreational spaces, etc. Manufactured with LEDs of maximum efficiency that will allow you to save on your electricity bill. It can be placed both indoors and outdoors.150W16.500 lumens90°White 5000K190-260V-ACWarranty 3 years.IP65