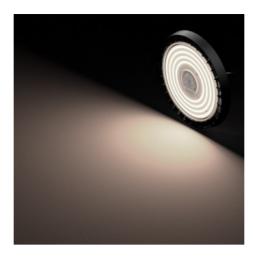

## **Industrial UFO LED High Bay 150W 230V**

## Ref. B8136-150

150W industrial LED light fixture at 190-260V-AC and high luminous efficiency. With extra-flat and lightweight circular design, which allows easy and quick installation. Available in Neutral White (4000K) and Cool White (5000K) ideal for industrial warehouses, large surfaces, workshops, sports and recreational spaces, etc. Manufactured with LEDs of maximum efficiency that will allow you to save on your electricity bill. It can be placed both indoors and outdoors.150W16.500 lumens90°White 5000K190-260V-ACWarranty 3 years.IP65