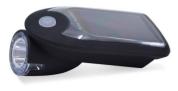

## Solar USB bicycle lamp 240lm

## Ref. SLX002

Adjustable flashlight for any type of bicycle. Can be charged by USB or solar energy. Emits intense light in three different modes (strong light, dim light or flashing light). 240 lumens. Range up to 300 meters. IP64 resistance.