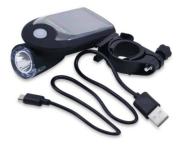

## Solar USB bicycle lamp 240lm

## Ref. SLX002

Adjustable flashlight for any type of bicycle. Can be charged by USB or solar energy. Emits intense light in three different modes (strong light, dim light or flashing light). 240 lumens. Range up to 300 meters. IP64 resistance.