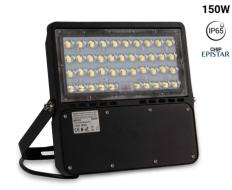

## Outdoor asymmetric LED floodlight 150W - 18600 lm- IP65

## Ref. B8219

Asymmetrical LED floodlight with compact and resistant design, with high quality standards. It has a power of 150W, a luminous intensity of 18600lm and an efficiency of 127 lm/W. Its asymmetrical lens optimizes light distribution, making it ideal for sports facilities, industrial buildings, workshops, parking lots or squares. Due to its IP65 protection rating, it's suitable for outdoor use. Available in cool white (5000K).