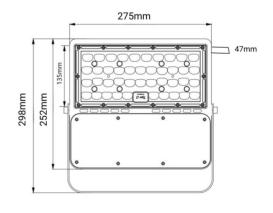

## Datos del producto

| Hue                   | Cool white                            |
|-----------------------|---------------------------------------|
| Lumens (Lm)           | 18600                                 |
| Efficiency (Lm/w)     | 127                                   |
| CRI                   | 75-80                                 |
| LED Type              | Chip EPISTAR                          |
| Dimmable              | No                                    |
| Power (W)             | 150                                   |
| Nominal Voltage (V)   | 100 - 240 V/AC                        |
| Dimensions (mm) Lxlxh | 275x298x47                            |
| Certificates          | CE, ROHS                              |
| Warranty              | According to legal guarantee: 2 years |