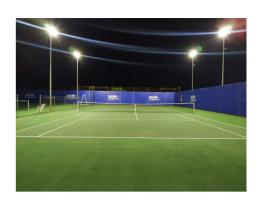

## Ref. B8219

Asymmetrical LED floodlight with compact and resistant design, with high quality standards. It has a power of 150W, a luminous intensity of 18600lm and an efficiency of 127 lm/W. Its asymmetrical lens optimizes light distribution, making it ideal for sports facilities, industrial buildings, workshops, parking lots or squares. Due to its IP65 protection rating, it's suitable for outdoor use. Available in cool white (5000K).