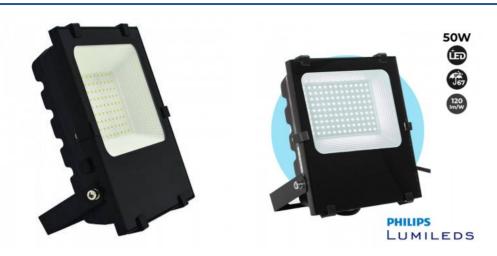

# **Outdoor LED floodlight 50W Philips Chip IP65**

#### Ref. B1847

50WLED flood light with adjustable wall bracket, Philips Lumileds 2835 high brightness chip, with a luminous flux of 6000 lumens, which provides an immediate and flicker-free start, emitting a bright and luminous light. Mainly used in illumination of facades, walls, doors, signs, pergolas, billboards, and also in interiors of industrial buildings and workshops. Manufactured with black metal housing, adjustable bracket and glass diffuser. With a beam opening angle of 120 degrees. High degree of protection (IP65) for outdoor use, rust-proof, resistant to dust, rain, humidity, etc. Voltage 190-260V. Luminous efficiency 120Im/W. Frequency 50-60Hz. In warm tonality of 3000°K, neutral of 4000°K and cold of 6000°K.

### **Product data**

| Hue                   | Cool white, Neutral white, Warm white |  |
|-----------------------|---------------------------------------|--|
| Kelvin (K)            | 3000, 6000, 4000                      |  |
| Lumens (Lm)           | 6000                                  |  |
| Efficiency (Lm/w)     | 120                                   |  |
| CRI                   | 80-85                                 |  |
| Beam angle (°)        | 120                                   |  |
| UGR                   | No                                    |  |
| Dimmable              | No                                    |  |
| Power (W)             | 50                                    |  |
| Nominal Voltage (V)   | 230                                   |  |
| Frequency (Hz)        | 50 - 60                               |  |
| Driver                | Internal                              |  |
| Sensor                | No                                    |  |
| Orientable            | Yes                                   |  |
| Dimensions (mm) Lxlxh | 210x241x58                            |  |
| Material              | Metal                                 |  |
| Diffuser material     | Crystal                               |  |
| Use Outdoor           | Yes                                   |  |