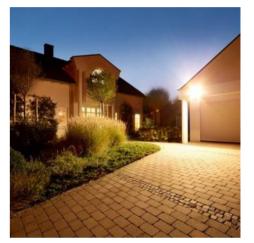

#### Ref. B1847

50WLED flood light with adjustable wall bracket, Philips Lumileds 2835 high brightness chip, with a luminous flux of 6000 lumens, which provides an immediate and flicker-free start, emitting a bright and luminous light. Mainly used in illumination of facades, walls, doors, signs, pergolas, billboards, and also in interiors of industrial buildings and workshops. Manufactured with black metal housing, adjustable bracket and glass diffuser. With a beam opening angle of 120 degrees. High degree of protection (IP65) for outdoor use, rust-proof, resistant to dust, rain, humidity, etc. Voltage 190-260V. Luminous efficiency 120Im/W. Frequency 50-60Hz. In warm tonality of 3000°K, neutral of 4000°K and cold of 6000°K.