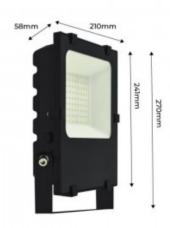

### **Product data**

| Hue                   | Cool white, Neutral white, Warm white |  |
|-----------------------|---------------------------------------|--|
| Kelvin (K)            | 3000, 6000, 4000                      |  |
| Lumens (Lm)           | 6000                                  |  |
| Efficiency (Lm/w)     | 120                                   |  |
| CRI                   | 80-85                                 |  |
| Beam angle (°)        | 120                                   |  |
| UGR                   | No                                    |  |
| Dimmable              | No                                    |  |
| Power (W)             | 50                                    |  |
| Nominal Voltage (V)   | 230                                   |  |
| Frequency (Hz)        | 50 - 60                               |  |
| Driver                | Internal                              |  |
| Sensor                | No                                    |  |
| Orientable            | Yes                                   |  |
| Dimensions (mm) Lxlxh | 210x241x58                            |  |
| Material              | Metal                                 |  |
| Diffuser material     | Crystal                               |  |
| Use Outdoor           | Yes                                   |  |