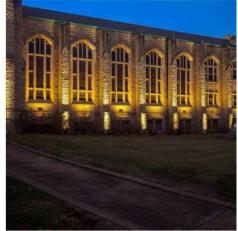

#### Ref. B1847

50WLED flood light with adjustable wall bracket, Philips Lumileds 2835 high brightness chip, with a luminous flux of 6000 lumens, which provides an immediate and flicker-free start, emitting a bright and luminous light. Mainly used in illumination of facades, walls, doors, signs, pergolas, billboards, and also in interiors of industrial buildings and workshops. Manufactured with black metal housing, adjustable bracket and glass diffuser. With a beam opening angle of 120 degrees. High degree of protection (IP65) for outdoor use, rust-proof, resistant to dust, rain, humidity, etc. Voltage 190-260V. Luminous efficiency 120Im/W. Frequency 50-60Hz. In warm tonality of 3000°K, neutral of 4000°K and cold of 6000°K.