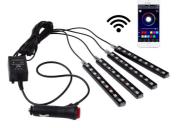

## Ref. B1601-WIFI

Car LED kit for RGB 12V with mobile control via WIFI, 4 bars of 9 chips with socket to the vehicle's cigarette lighter socket.Control via APP and bluetooth