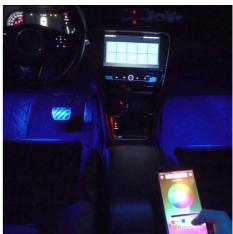

## Ref. B1601-WIFI

Car LED kit for RGB 12V with mobile control via WIFI, 4 bars of 9 chips with socket to the vehicle's cigarette lighter socket.Control via APP and bluetooth