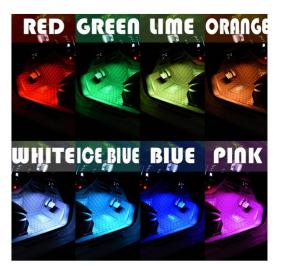

## Datos del producto

| Hue                     | RGB                                   |
|-------------------------|---------------------------------------|
| Opening angle (°)       | 120                                   |
| LED Type                | SMD 5050                              |
| Dimmable                | No                                    |
| Nominal Voltage (V)     | 12V-DC                                |
| Frequency (Hz)          | 50 - 60                               |
| Use Outdoor             | No                                    |
| IP                      | IP20                                  |
| Frequency of use        | Normal                                |
| Lifetime (h)            | 25000                                 |
| Energy efficiency class | A+ (2021)                             |
| Certificates            | CE, ROHS                              |
| Warranty                | According to legal guarantee: 2 years |
| Adhesive                | 3M                                    |