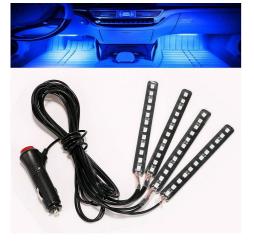

## Ref. B1601-WIFI

Car LED kit for RGB 12V with mobile control via WIFI, 4 bars of 9 chips with socket to the vehicle's cigarette lighter socket.Control via APP and bluetooth