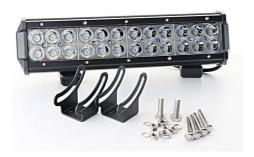

## Ref. BV005

4X4 off road 72WLED BAR for use as a front or rear light projector on all types of vehicles (trucks, boats, off-road, industrial vehicles, tractors, etc). It has a waterproofing degree of IP67 and a closed angle of 30°. It works with current from 9 to 36V.