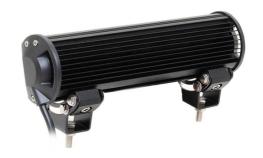

## Ref. BV005

4X4 off road 72WLED BAR for use as a front or rear light projector on all types of vehicles (trucks, boats, off-road, industrial vehicles, tractors, etc). It has a waterproofing degree of IP67 and a closed angle of 30°. It works with current from 9 to 36V.