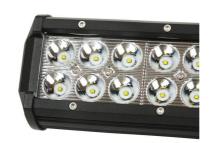

## Ref. BV005

4X4 off road 72WLED BAR for use as a front or rear light projector on all types of vehicles (trucks, boats, off-road, industrial vehicles, tractors, etc). It has a waterproofing degree of IP67 and a closed angle of 30°. It works with current from 9 to 36V.