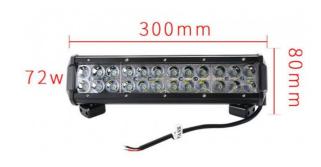

## LED bar for off road, 4x4, machinery and nautical 72W 5000lm

## Ref. BV005

4X4 off road 72WLED BAR for use as a front or rear light projector on all types of vehicles (trucks, boats, off-road, industrial vehicles, tractors, etc). It has a waterproofing degree of IP67 and a closed angle of 30°. It works with current from 9 to 36V.

## Datos del producto

| Hue                   | Cool white |
|-----------------------|------------|
| Kelvin (K)            | 6000       |
| Lumens (Lm)           | 5000       |
| Efficiency (Lm/w)     | 69         |
| CRI                   | 80-85      |
| Opening angle (°)     | 30         |
| UGR                   | No         |
| LED Type              | SMD 2835   |
| Dimmable              | Yes        |
| Power (W)             | 72         |
| Nominal Voltage (V)   | 9-36V      |
| Frequency (Hz)        | 50 - 60    |
| Driver                | Internal   |
| Sensor                | No         |
| Orientable            | Yes        |
| Dimensions (mm) Lxlxh | 280x80x60  |
| Material              | Metal      |
| Diffuser material     | Plastic    |