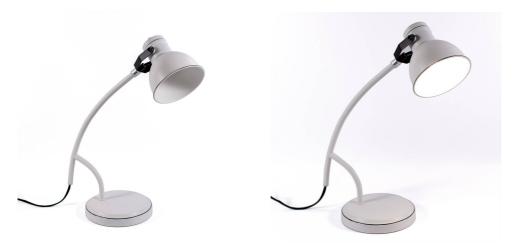

## Ref. L101-M

SKRIVEdesk lamp for reading in white with socket for E14 bulbs. Tilting head to direct the light in the desired direction. The base includes counterweight to prevent accidental tipping of the lamp.Includes switch and European plug.E14 bulb NOT included230VE14345x150x395mmIP20