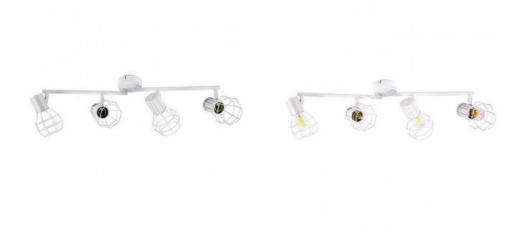

## Cage ceiling lamp orientable "AZOR-4" E14

## Ref. L113

Ceiling lamp with 4 points of light and decorative cage for E14 bulbs. Nordic industrial design, this lamp is perfect for lighting small / medium rooms. The bars that support the bulbs are adjustable in angle, and in turn each point of light is adjustable, in order to correctly focus the light on the desired areas. E14 bulbs NOT included4x E14230VMax. 4x 40WIP20