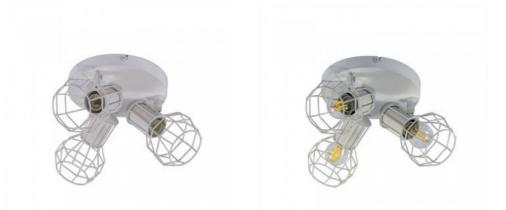

## Adjustable ceiling lamp cage "AZOR-3" E14

## Ref. L112

Nordic industrial styleceiling lamp with 3 adjustable light points. Each point of light incorporates a lamp holder socket for E14 threaded bulb, and are fully mobile and adjustable to focus the light to the points needed. Each spotlight has a decorative cage that in turn protects the bulb installation without detracting from the illumination. Available in high quality lacquered white, black or gold colors.Bulbs not included 3x E14230Vmax 3x 40WIP20