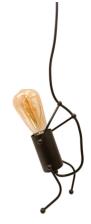

## Ref. LV418

Hanging lamp with a funny articulated doll shape. It has a lamp holder for E27 bulb as a head. The design is fully articulated and can take the desired shape. The design is based on a doll climbing on the cable. Lacquered in high quality black color. E27 bulb NOT included1x E27230VCable: 150cmLamp: 13x8x15cmIP20