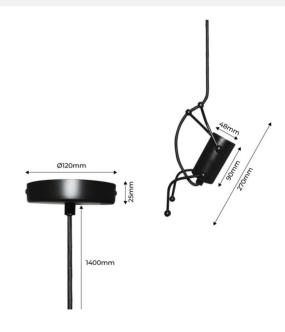

## Ref. LV418

Hanging lamp with a funny articulated doll shape. It has a lamp holder for E27 bulb as a head. The design is fully articulated and can take the desired shape. The design is based on a doll climbing on the cable. Lacquered in high quality black color. E27 bulb NOT included1x E27230VCable: 150cmLamp: 13x8x15cmIP20

## Datos del producto

| Nominal Voltage (V)   | 230V-AC                               |
|-----------------------|---------------------------------------|
| Frequency (Hz)        | 50 - 60                               |
| Sensor                | No                                    |
| Socket                | E27                                   |
| Orientable            | No                                    |
| Dimensions (mm) Lxlxh | 130x80x150                            |
| Material              | Metal                                 |
| Use Outdoor           | No                                    |
| IP                    | IP20                                  |
| Certificates          | CE, ROHS                              |
| Warranty              | According to legal guarantee: 2 years |
| Mounting              | Suspension                            |
| Style                 | Vintage                               |