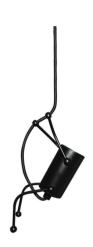

## Ref. LV418

Hanging lamp with a funny articulated doll shape. It has a lamp holder for E27 bulb as a head. The design is fully articulated and can take the desired shape. The design is based on a doll climbing on the cable. Lacquered in high quality black color. E27 bulb NOT included1x E27230VCable: 150cmLamp: 13x8x15cmIP20