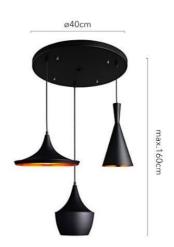

## Datos del producto

| Nominal Voltage (V)   | 220 - 240 V/AC                        |
|-----------------------|---------------------------------------|
| Frequency (Hz)        | 50 - 60                               |
| Sensor                | No                                    |
| Socket                | E27                                   |
| Dimensions (mm) Lxlxh | Ø 40 x 1600                           |
| Use Outdoor           | No                                    |
| IP                    | IP20                                  |
| Certificates          | CE, ROHS                              |
| Warranty              | According to legal guarantee: 2 years |
| Mounting              | Hanging                               |