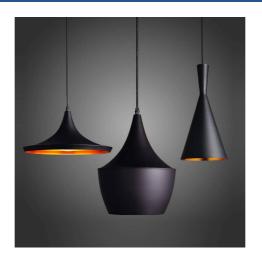

## Nordic metal pendant light - "Trippel"

## Ref. LN-3004

Triple pendant lamp with modern and elegant aesthetics. It features three pendant lamps of different designs, height-adjustable, available in black finish with a golden interior, a combination that gives it a sophisticated and contemporary look. It can be installed over the dining table, in living rooms or also in commercial environments such as restaurants and cafes, where it'll bring style and warmth.\*\*3 E27 bulbs - NOT included\*\*