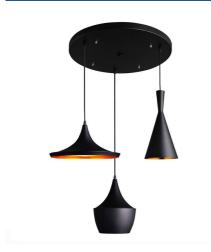

## Nordic metal pendant light - "Trippel"

## Ref. LN-3004

Triple pendant lamp with modern and elegant aesthetics. It features three pendant lamps of different designs, height-adjustable, available in black finish with a golden interior, a combination that gives it a sophisticated and contemporary look. It can be installed over the dining table, in living rooms or also in commercial environments such as restaurants and cafes, where it'll bring style and warmth.\*\*3 E27 bulbs - NOT included\*\*