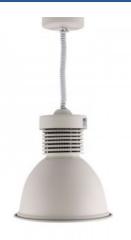

## 36W Bell Shaped LED Pendant Lamp

## Ref. B8710

Pendant LED ceiling lamp with bell shape. It incorporates LED chip of 36W of power and driver EAGLERISE. The cable is extendable up to 1600mm. With a color temperature of warm white 3000K, neutral white 4000K and cool white 6000K, it is perfect for both domestic and professional lighting (suitable for commercial and business premises). Available in black and white (you can select which color temperature you want).  $\checkmark$  36W $\checkmark$  230V $\checkmark$  3000K - 4000K - 6000K $\checkmark$  IP20