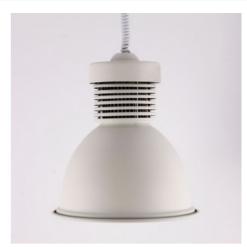

## 36W Bell Shaped LED Pendant Lamp

## Ref. B8710

Pendant LED ceiling lamp with bell shape. It incorporates LED chip of 36W of power and driver EAGLERISE. The cable is extendable up to 1600mm. With a color temperature of warm white 3000K, neutral white 4000K and cool white 6000K, it is perfect for both domestic and professional lighting (suitable for commercial and business premises). Available in black and white (you can select which color temperature you want).  $\checkmark$  36W $\checkmark$  230V $\checkmark$  3000K - 4000K - 6000K $\checkmark$  IP20