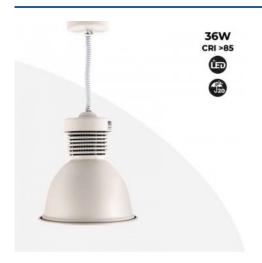

## 36W Bell Shaped LED Pendant Lamp

## Ref. B8710

Pendant LED ceiling lamp with bell shape. It incorporates LED chip of 36W of power and driver EAGLERISE. The cable is extendable up to 1600mm. With a color temperature of warm white 3000K, neutral white 4000K and cool white 6000K, it is perfect for both domestic and professional lighting (suitable for commercial and business premises). Available in black and white (you can select which color temperature you want).  $\checkmark$  36W $\checkmark$  230V $\checkmark$  3000K - 4000K - 6000K $\checkmark$  IP20