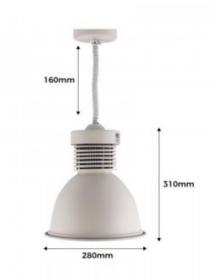

## 36W Bell Shaped LED Pendant Lamp

## Ref. B8710

Pendant LED ceiling lamp with bell shape. It incorporates LED chip of 36W of power and driver EAGLERISE. The cable is extendable up to 1600mm. With a color temperature of warm white 3000K, neutral white 4000K and cool white 6000K, it is perfect for both domestic and professional lighting (suitable for commercial and business premises). Available in black and white (you can select which color temperature you want).  $\checkmark$  36W $\checkmark$  230V $\checkmark$  3000K - 4000K - 6000K $\checkmark$  IP20

## Product data

| Hue                   | Neutral white                         |
|-----------------------|---------------------------------------|
| Kelvin (K)            | 4000                                  |
| CRI                   | 85-90                                 |
| Beam angle (°)        | 90                                    |
| Dimmable              | No                                    |
| Power (W)             | 36                                    |
| Nominal Voltage (V)   | 230V-AC                               |
| Frequency (Hz)        | 50 - 60                               |
| Sensor                | No                                    |
| Orientable            | No                                    |
| Dimensions (mm) Lxlxh | 310x1600x280                          |
| Material              | Aluminium                             |
| Use Outdoor           | No                                    |
| IP                    | IP20                                  |
| Lifetime (h)          | 30000                                 |
| Certificates          | CE, ROHS                              |
| Warranty              | According to legal guarantee: 2 years |
| Mounting              | Hanging                               |