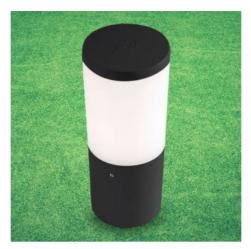

## FUMAGALLI LED Bollard "Amelia 250" - 8.5W - CCT

## Ref. DR2.573.000

25cm bollard for pathway lighting, available in white and black.Made of resin, weather-resistant, suitable for outdoor installation thanks to its IP55 protection rating.Backed by Fumagalli's warranty, a high-quality outdoor lighting manufacturer, with a lifetime guarantee against rust and UV degradation.Includes E27 8.5W CCT LED bulb, allowing adjustable color temperature between warm white (2700K), cool white (4000K), and neutral white (6500K).