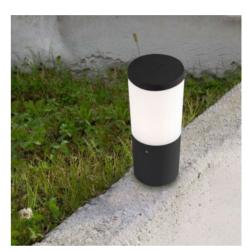

## FUMAGALLI LED Bollard "Amelia 250" - 8.5W - CCT

## Ref. DR2.573.000

25cm bollard for pathway lighting, available in white and black.Made of resin, weather-resistant, suitable for outdoor installation thanks to its IP55 protection rating.Backed by Fumagalli's warranty, a high-quality outdoor lighting manufacturer, with a lifetime guarantee against rust and UV degradation.Includes E27 8.5W CCT LED bulb, allowing adjustable color temperature between warm white (2700K), cool white (4000K), and neutral white (6500K).