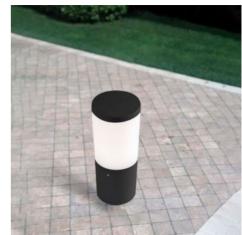

## FUMAGALLI LED Bollard "Amelia 250" - 8.5W - CCT

## Ref. DR2.573.000

25cm bollard for pathway lighting, available in white and black.Made of resin, weather-resistant, suitable for outdoor installation thanks to its IP55 protection rating.Backed by Fumagalli's warranty, a high-quality outdoor lighting manufacturer, with a lifetime guarantee against rust and UV degradation.Includes E27 8.5W CCT LED bulb, allowing adjustable color temperature between warm white (2700K), cool white (4000K), and neutral white (6500K).