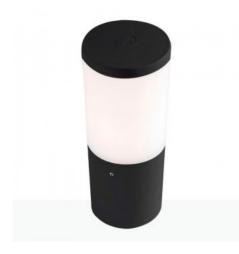

## FUMAGALLI LED Bollard "Amelia 250" - 8.5W - CCT

## Ref. DR2.573.000

25cm bollard for pathway lighting, available in white and black.Made of resin, weather-resistant, suitable for outdoor installation thanks to its IP55 protection rating.Backed by Fumagalli's warranty, a high-quality outdoor lighting manufacturer, with a lifetime guarantee against rust and UV degradation.Includes E27 8.5W CCT LED bulb, allowing adjustable color temperature between warm white (2700K), cool white (4000K), and neutral white (6500K).