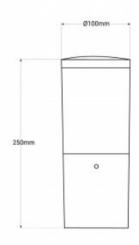

## FUMAGALLI LED Bollard "Amelia 250" - 8.5W - CCT

## Ref. DR2.573.000

25cm bollard for pathway lighting, available in white and black.Made of resin, weather-resistant, suitable for outdoor installation thanks to its IP55 protection rating.Backed by Fumagalli's warranty, a high-quality outdoor lighting manufacturer, with a lifetime guarantee against rust and UV degradation.Includes E27 8.5W CCT LED bulb, allowing adjustable color temperature between warm white (2700K), cool white (4000K), and neutral white (6500K).