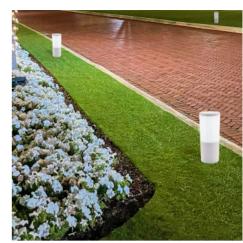

## Ref. DR2.572.000

LED garden spike from the Italian company FUMAGALLI, with a great design and quality. It's made of impact-resistant resin that is also corrosion-resistant and UV-resistant. It is very light and simple to use. Perfect for illuminating gardens and terraces, or for highlighting pathways. It can be installed by driving it into the grass, sand, or soil.Available in black and white colors.- Includes E27 8.5W CCT LED bulb (2700K - 4000K - 6500K)