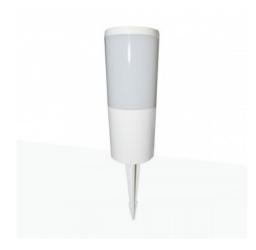

## FUMAGALLI LED garden spike "AMELIA SPIKE" - E27 - CCT - IP55

## Ref. DR2.572.000

LED garden spike from the Italian company FUMAGALLI, with a great design and quality. It's made of impact-resistant resin that is also corrosion-resistant and UV-resistant. It is very light and simple to use. Perfect for illuminating gardens and terraces, or for highlighting pathways. It can be installed by driving it into the grass, sand, or soil.Available in black and white colors.- Includes E27 8.5W CCT LED bulb (2700K - 4000K - 6500K)