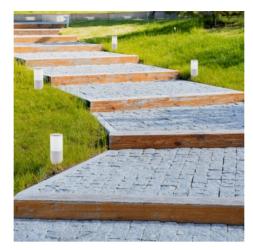

## Ref. DR2.572.000

LED garden spike from the Italian company FUMAGALLI, with a great design and quality. It's made of impact-resistant resin that is also corrosion-resistant and UV-resistant. It is very light and simple to use. Perfect for illuminating gardens and terraces, or for highlighting pathways. It can be installed by driving it into the grass, sand, or soil.Available in black and white colors.- Includes E27 8.5W CCT LED bulb (2700K - 4000K - 6500K)