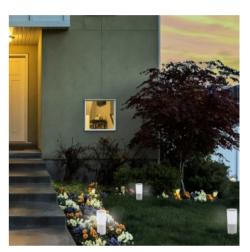

## Ref. DR2.572.000

LED garden spike from the Italian company FUMAGALLI, with a great design and quality. It's made of impact-resistant resin that is also corrosion-resistant and UV-resistant. It is very light and simple to use. Perfect for illuminating gardens and terraces, or for highlighting pathways. It can be installed by driving it into the grass, sand, or soil.Available in black and white colors.- Includes E27 8.5W CCT LED bulb (2700K - 4000K - 6500K)