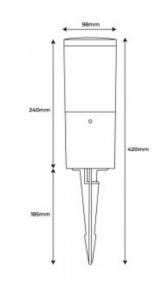

## Product data

| Hue                   | ССТ                                    |
|-----------------------|----------------------------------------|
| Kelvin (K)            | 4000, 2700, 6500                       |
| Dimmable              | No                                     |
| Nominal Voltage (V)   | 100-240V                               |
| Frequency (Hz)        | 50 - 60                                |
| Socket                | E27                                    |
| Dimensions (mm) Lxlxh | Ø98x420 with spike, Ø98x420 con pincho |
| Material              | Resin                                  |
| Diffuser material     | Polycarbonate                          |
| Use Outdoor           | Yes                                    |
| IP                    | IP65                                   |
| Temperature range     | -20°C ~ +40°C                          |
| Frequency of use      | Intensive                              |
| Lifetime (h)          | 25000                                  |
| Certificates          | CE, ROHS                               |
| Mounting              | Surface                                |