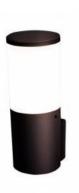

## FUMAGALLI wall lamp "AMELIA WALL" - E27 - IP55

## Ref. DR2.570.000

Outdoor tubularwall light of the Italian firm FUMAGALLI, of great design and quality. It is made of resin resistant to shock, corrosion and degradation by UV rays. Due to its IP55 degree of protection it is suitable for outdoor use. It incorporates an opal diffuser and a lamp holder for E27 LED bulb, which is included in the following combinations:6W - 4000K in the white wall light.8.5W - CCT (2700K-4000K-6500K) in the black color wall lamp