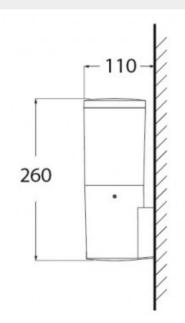

## Product data

| Hue                     | Neutral white, CCT                    |
|-------------------------|---------------------------------------|
| Kelvin (K)              | 4000                                  |
| Dimmable                | No                                    |
| Power (W)               | 6, 8,5                                |
| Nominal Voltage (V)     | 220 - 240 V/AC                        |
| Frequency (Hz)          | 50 - 60                               |
| Dimensions (mm) Lxlxh   | Ø110x260                              |
| Material                | Resin                                 |
| Use Outdoor             | Yes                                   |
| IP                      | IP55                                  |
| Temperature range       | -20°C ~ +40°C                         |
| Frequency of use        | Intensive                             |
| Lifetime (h)            | 25000                                 |
| Energy efficiency class | A+ (2021)                             |
| Certificates            | CE, ROHS                              |
| Warranty                | According to legal guarantee: 2 years |
| Mounting                | Surface                               |