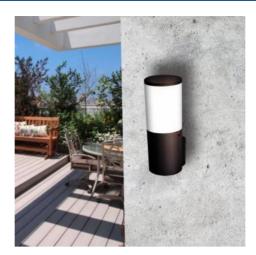

## FUMAGALLI wall lamp "AMELIA WALL" - E27 - IP55

## Ref. DR2.570.000

Outdoor tubularwall light of the Italian firm FUMAGALLI, of great design and quality. It is made of resin resistant to shock, corrosion and degradation by UV rays. Due to its IP55 degree of protection it is suitable for outdoor use. It incorporates an opal diffuser and a lamp holder for E27 LED bulb, which is included in the following combinations:6W - 4000K in the white wall light.8.5W - CCT (2700K-4000K-6500K) in the black color wall lamp