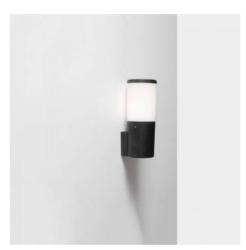

## FUMAGALLI wall lamp "AMELIA WALL" - E27 - IP55

## Ref. DR2.570.000

Outdoor tubularwall light of the Italian firm FUMAGALLI, of great design and quality. It is made of resin resistant to shock, corrosion and degradation by UV rays. Due to its IP55 degree of protection it is suitable for outdoor use. It incorporates an opal diffuser and a lamp holder for E27 LED bulb, which is included in the following combinations:6W - 4000K in the white wall light.8.5W - CCT (2700K-4000K-6500K) in the black color wall lamp