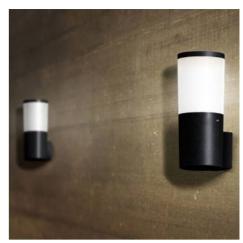

## FUMAGALLI wall lamp "AMELIA WALL" - E27 - IP55

## Ref. DR2.570.000

Outdoor tubularwall light of the Italian firm FUMAGALLI, of great design and quality. It is made of resin resistant to shock, corrosion and degradation by UV rays. Due to its IP55 degree of protection it is suitable for outdoor use. It incorporates an opal diffuser and a lamp holder for E27 LED bulb, which is included in the following combinations:6W - 4000K in the white wall light.8.5W - CCT (2700K-4000K-6500K) in the black color wall lamp