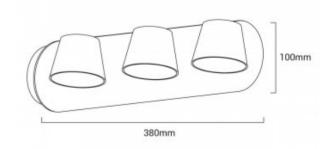

## Product data

| Hue                   | Warm white                            |
|-----------------------|---------------------------------------|
| Kelvin (K)            | 3000                                  |
| Lumens (Lm)           | 1580                                  |
| CRI                   | 80-85                                 |
| Beam angle (°)        | 120                                   |
| Dimmable              | No                                    |
| Nominal Voltage (V)   | 220 - 240 V/AC                        |
| Frequency (Hz)        | 50 - 60                               |
| Sensor                | No                                    |
| Orientable            | Yes                                   |
| Dimensions (mm) Lxlxh | 100x100x380                           |
| Material              | Metal                                 |
| Use Outdoor           | No                                    |
| IP                    | IP20                                  |
| Lifetime (h)          | 25000                                 |
| Certificates          | CE, ROHS                              |
| Warranty              | According to legal guarantee: 2 years |
| Mounting              | Surface                               |