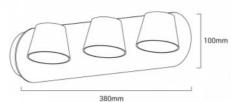

## Product data

| Hue                   | Warm white                            |
|-----------------------|---------------------------------------|
| Kelvin (K)            | 3000                                  |
| Lumens (Lm)           | 1580                                  |
| CRI                   | 80-85                                 |
| Beam angle (°)        | 120                                   |
| Dimmable              | No                                    |
| Nominal Voltage (V)   | 220 - 240 V/AC                        |
| Frequency (Hz)        | 50 - 60                               |
| Sensor                | No                                    |
| Orientable            | Yes                                   |
| Dimensions (mm) Lxlxh | 100x100x380                           |
| Material              | Metal                                 |
| Use Outdoor           | No                                    |
| IP                    | IP20                                  |
| Lifetime (h)          | 25000                                 |
| Certificates          | CE, ROHS                              |
| Warranty              | According to legal guarantee: 2 years |
| Mounting              | Surface                               |