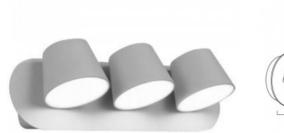

## Wall light LED "KOP-3" adjustable 18W

## Ref. LN1540-T

Wall light KOP with LED integrated in three rotating and adjustable light points, in white color. With a consumption of only 18W.18W200-240VWarm white 3000K1580lmlP20