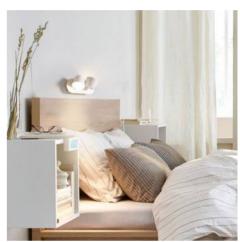

## KOP-2" double adjustable LED wall light 12W

## Ref. LN1540-2

Wall light KOP-2 with LED integrated in two rotating and adjustable light points, in white color. With a consumption of only 12W. Nordic minimalist design, the KOP-2 LED wall light is perfect for environments with neutral colors and eclectic decor.12W - 230VWarm white 3000K1050ImIP20