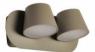

## KOP-2" double adjustable LED wall light 12W

## Ref. LN1540-2

Wall light KOP-2 with LED integrated in two rotating and adjustable light points, in white color. With a consumption of only 12W. Nordic minimalist design, the KOP-2 LED wall light is perfect for environments with neutral colors and eclectic decor.12W - 230VWarm white 3000K1050ImIP20