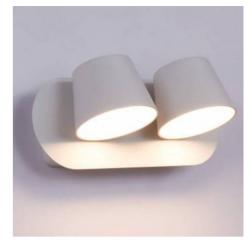

## KOP-2" double adjustable LED wall light 12W

## Ref. LN1540-2

Wall light KOP-2 with LED integrated in two rotating and adjustable light points, in white color. With a consumption of only 12W. Nordic minimalist design, the KOP-2 LED wall light is perfect for environments with neutral colors and eclectic decor.12W - 230VWarm white 3000K1050ImIP20