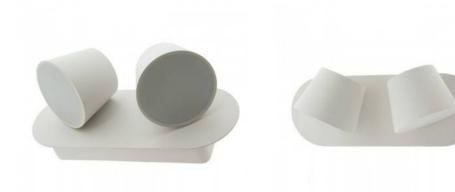

## KOP-2" double adjustable LED wall light 12W

## Ref. LN1540-2

Wall light KOP-2 with LED integrated in two rotating and adjustable light points, in white color. With a consumption of only 12W. Nordic minimalist design, the KOP-2 LED wall light is perfect for environments with neutral colors and eclectic decor.12W - 230VWarm white 3000K1050ImIP20