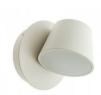

## **Product variants**

| кетегепсе | Attributes |
|-----------|------------|
|           |            |

LN1540-1 Colour - White

LN1540-1N Colour - Black

LN1540-1G Colour - Grey