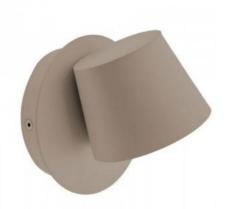

## Wall light LED "KOP" orientable 6W

## Ref. LN1540

Single rotating LED wall light with a single point of light, with integrated 6W LED, in white. Elegant and discreet Nordic design, made of aluminum housing, is perfect for headboards, reading areas, hallways, etc..6W230VWarm white 2700K520lm120° opticsIP20

## **Product variants**

| кетегепсе | Attributes |
|-----------|------------|
|           |            |

LN1540-1 Colour - White

LN1540-1N Colour - Black

LN1540-1G Colour - Grey