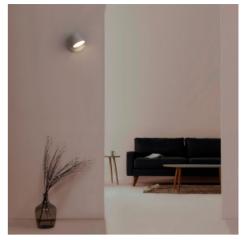

## Ref. LN1540

Single rotating LED wall light with a single point of light, with integrated 6W LED, in white. Elegant and discreet Nordic design, made of aluminum housing, is perfect for headboards, reading areas, hallways, etc..6W230VWarm white 2700K520lm120° opticsIP20