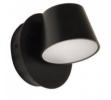

## **Product variants**

| кетегепсе | Attributes |
|-----------|------------|
|           |            |

LN1540-1 Colour - White

LN1540-1N Colour - Black

LN1540-1G Colour - Grey