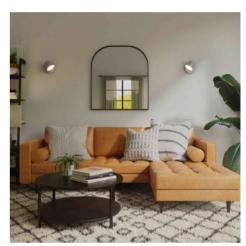

## Ref. LN1540

Single rotating LED wall light with a single point of light, with integrated 6W LED, in white. Elegant and discreet Nordic design, made of aluminum housing, is perfect for headboards, reading areas, hallways, etc..6W230VWarm white 2700K520lm120° opticsIP20