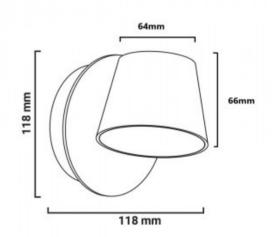

## Product data

| Hue                   | Warm white     |
|-----------------------|----------------|
| Kelvin (K)            | 2700           |
| Lumens (Lm)           | 520            |
| CRI                   | 80-85          |
| Beam angle (°)        | 120            |
| LED Type              | SMD 2835       |
| Dimmable              | No             |
| Power (W)             | 6              |
| Nominal Voltage (V)   | 220 - 240 V/AC |
| Frequency (Hz)        | 50 - 60        |
| Power factor (cosφ)   | 0.5            |
| Driver                | Eaglerise      |
| Orientable            | Yes            |
| Dimensions (mm) Lxlxh | 118x118x118    |
| Material              | Aluminium      |
| Diffuser material     | Polycarbonate  |
| Use Outdoor           | No             |
| IP                    | IP20           |