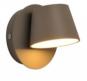

## **Product variants**

| кетегепсе | Attributes |
|-----------|------------|
|           |            |

LN1540-1 Colour - White

LN1540-1N Colour - Black

LN1540-1G Colour - Grey