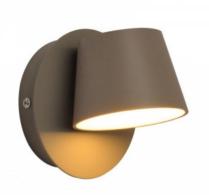

## Wall light LED "KOP" orientable 6W

## Ref. LN1540

Single rotating LED wall light with a single point of light, with integrated 6W LED, in white. Elegant and discreet Nordic design, made of aluminum housing, is perfect for headboards, reading areas, hallways, etc..6W230VWarm white 2700K520lm120° opticsIP20