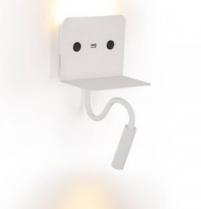

## SLANGE" 3W LED wall light for reading, swiveling and USB charging base

## Ref. LN1510-USB

Aluminum reading light with 3W adjustable spotlight and 6W courtesy light, available in white and black.Includes USB charging base for mobile devices.3+6W230VWarm white 3200K450Im30° opticsIP20