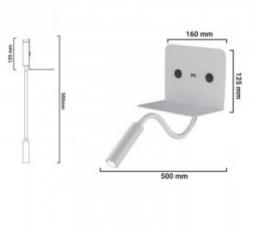

## SLANGE" 3W LED wall light for reading, swiveling and USB charging base

## Ref. LN1510-USB

Aluminum reading light with 3W adjustable spotlight and 6W courtesy light, available in white and black.Includes USB charging base for mobile devices.3+6W230VWarm white 3200K450Im30° opticsIP20