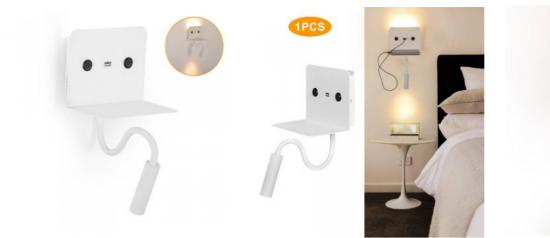

## SLANGE" 3W LED wall light for reading, swiveling and USB charging base

## Ref. LN1510-USB

Aluminum reading light with 3W adjustable spotlight and 6W courtesy light, available in white and black.Includes USB charging base for mobile devices.3+6W230VWarm white 3200K450Im30° opticsIP20