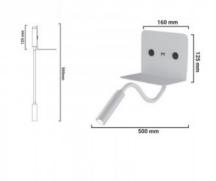

## SLANGE" 3W LED wall light for reading, swiveling and USB charging base

## Ref. LN1510-USB

Aluminum reading light with 3W adjustable spotlight and 6W courtesy light, available in white and black.Includes USB charging base for mobile devices.3+6W230VWarm white 3200K450Im30° opticsIP20