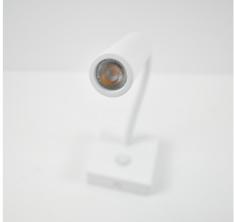

## Ref. LN1510

The wall lamp "Hale" is specially designed as a reading lamp for the headboard.It has a flexible adjustable arm and a 3W LED spotlight. It emits warm white light (2800K) with a luminous flux of 250 lm.It stands out for its modern and versatile design, easily integrated into different decorative styles.Available in black and white colors.

## Product variants Reference Attributes LN1510-B Colour - White LN1510-B Colour - Black