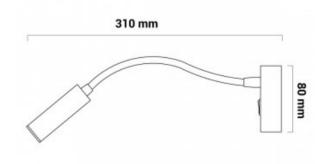

## Ref. LN1510

The wall lamp "Hale" is specially designed as a reading lamp for the headboard.It has a flexible adjustable arm and a 3W LED spotlight. It emits warm white light (2800K) with a luminous flux of 250 lm.It stands out for its modern and versatile design, easily integrated into different decorative styles.Available in black and white colors.

## Product data

| Hue            | Warm white                            |
|----------------|---------------------------------------|
| Kelvin (K)     | 2800                                  |
| Lumens (Lm)    | 250                                   |
| CRI            | 80-85                                 |
| Dimmable       | No                                    |
| Power (W)      | 3                                     |
| Frequency (Hz) | 50 - 60                               |
| Sensor         | No                                    |
| Orientable     | Yes                                   |
| Use Outdoor    | No                                    |
| IP             | IP20                                  |
| Lifetime (h)   | 25000                                 |
| Certificates   | CE, ROHS                              |
| Warranty       | According to legal guarantee: 2 years |
| Mounting       | Surface                               |
| Style          | Minimalist                            |
|                |                                       |