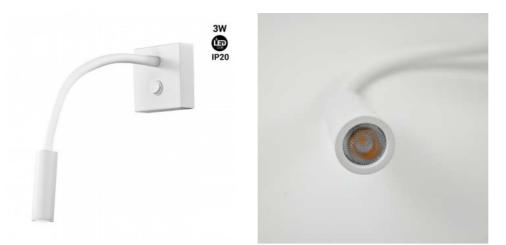

## Flexible reading wall light "Hale" - 3W

## Ref. LN1510

The wall lamp "Hale" is specially designed as a reading lamp for the headboard.It has a flexible adjustable arm and a 3W LED spotlight. It emits warm white light (2800K) with a luminous flux of 250 lm.It stands out for its modern and versatile design, easily integrated into different decorative styles.Available in black and white colors.

## Product data

| Hue            | Warm white                            |
|----------------|---------------------------------------|
| Kelvin (K)     | 2800                                  |
| Lumens (Lm)    | 250                                   |
| CRI            | 80-85                                 |
| Dimmable       | No                                    |
| Power (W)      | 3                                     |
| Frequency (Hz) | 50 - 60                               |
| Sensor         | No                                    |
| Orientable     | Yes                                   |
| Use Outdoor    | No                                    |
| IP             | IP20                                  |
| Lifetime (h)   | 25000                                 |
| Certificates   | CE, ROHS                              |
| Warranty       | According to legal guarantee: 2 years |
| Mounting       | Surface                               |
| Style          | Minimalist                            |
|                |                                       |