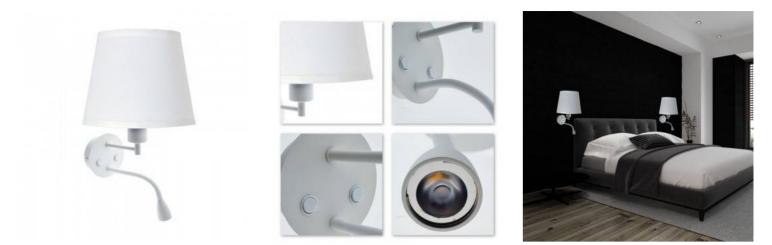

#### Ref. L3022

The "PAIR" wall lamp is specially designed to be installed on headboards. It has an legant fabric lampshade and incorporates an adjustable 3WLED spotlight that works as a reading lamp. In this way, it allows to choose between the general lighting of the lampshade or the spot light of its LED spotlight by means of two independent switches. Its structure is made of metal with high quality epoxy paint finish and is available in 5 color variants: white, black, green, nickel and linen. The shade accepts one E27 bulb (not included). The LED bulb emits warm white (3000K) light. \*\*E27 bulb not included

## **Product data**

| Dimmable              | No                                    |
|-----------------------|---------------------------------------|
| Nominal Voltage (V)   | 100 - 240 V/AC                        |
| Frequency (Hz)        | 50 - 60                               |
| Sensor                | No                                    |
| Socket                | E27                                   |
| Dimensions (mm) Lxlxh | Ø 220 x 450 mm                        |
| Material              | Metal                                 |
| Use Outdoor           | No                                    |
| IP                    | IP20                                  |
| Lifetime (h)          | 25000                                 |
| Certificates          | CE, ROHS                              |
| Warranty              | According to legal guarantee: 2 years |
| Mounting              | Surface                               |