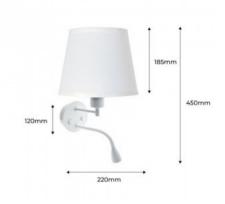

## **Product data**

| Dimmable              | No                                    |
|-----------------------|---------------------------------------|
| Nominal Voltage (V)   | 100 - 240 V/AC                        |
| Frequency (Hz)        | 50 - 60                               |
| Sensor                | No                                    |
| Socket                | E27                                   |
| Dimensions (mm) Lxlxh | Ø 220 x 450 mm                        |
| Material              | Metal                                 |
| Use Outdoor           | No                                    |
| IP                    | IP20                                  |
| Lifetime (h)          | 25000                                 |
| Certificates          | CE, ROHS                              |
| Warranty              | According to legal guarantee: 2 years |
| Mounting              | Surface                               |