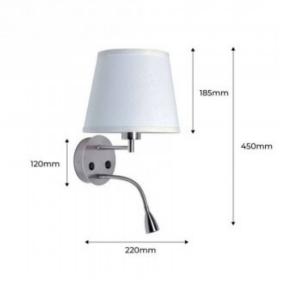

## **Product data**

| Dimmable              | No                                    |
|-----------------------|---------------------------------------|
| Nominal Voltage (V)   | 100 - 240 V/AC                        |
| Frequency (Hz)        | 50 - 60                               |
| Sensor                | No                                    |
| Socket                | E27                                   |
| Dimensions (mm) Lxlxh | Ø 220 x 450 mm                        |
| Material              | Metal                                 |
| Use Outdoor           | No                                    |
| IP                    | IP20                                  |
| Lifetime (h)          | 25000                                 |
| Certificates          | CE, ROHS                              |
| Warranty              | According to legal guarantee: 2 years |
| Mounting              | Surface                               |

## Product variants

| FIGUEL Variants      |                                     |  |
|----------------------|-------------------------------------|--|
| Reference<br>L3022-N | <b>Attributes</b><br>Colour - Black |  |
| L3022-V              | Colour - Green                      |  |
| L3022-B              | Colour - White                      |  |
| L3022-P              | Colour - Nickel                     |  |
| L3022-M              | Colour - Linen                      |  |