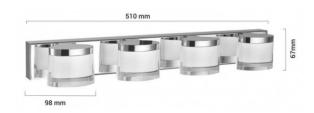

## Bathroom LED mirror wall light IP44 "SYON" 20W

## Ref. LE112-4-BC

Modern and elegant wall lights for bathroom mirrors IP44. Includes four points of light with integrated LED, only 20W consumption in total. Easy installation against wall, protection against moisture IP44. Available in warm white 3200K.20W230V3200KIP44120°