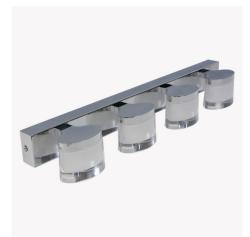

## Bathroom LED mirror wall light IP44 "SYON" 20W

## Ref. LE112-4-BC

Modern and elegant wall lights for bathroom mirrors IP44. Includes four points of light with integrated LED, only 20W consumption in total. Easy installation against wall, protection against moisture IP44. Available in warm white 3200K.20W230V3200KIP44120°