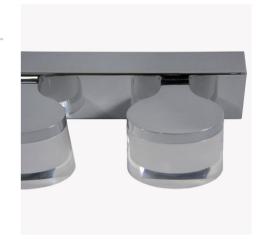

## Bathroom LED mirror wall light IP44 "SYON" 20W

## Ref. LE112-4-BC

Modern and elegant wall lights for bathroom mirrors IP44. Includes four points of light with integrated LED, only 20W consumption in total. Easy installation against wall, protection against moisture IP44. Available in warm white 3200K.20W230V3200KIP44120°