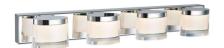

## Bathroom LED mirror wall light IP44 "SYON" 20W

## Ref. LE112-4-BC

Modern and elegant wall lights for bathroom mirrors IP44. Includes four points of light with integrated LED, only 20W consumption in total. Easy installation against wall, protection against moisture IP44. Available in warm white 3200K.20W230V3200KIP44120°