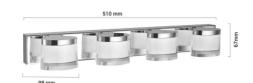

## Bathroom LED mirror wall light IP44 "SYON" 20W

## Ref. LE112-4-BC

Modern and elegant wall lights for bathroom mirrors IP44. Includes four points of light with integrated LED, only 20W consumption in total. Easy installation against wall, protection against moisture IP44. Available in warm white 3200K.20W230V3200KIP44120°