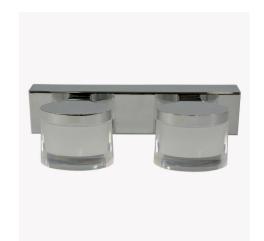

## Ref. LE112-2-BC

Modern and elegant wall light for bathroom mirrors. Includes two points of light with integrated LED, only 10W consumption in total. Easy installation against wall, protection against humidity IP44. Available in warm white 3200K.10W230V3200KIP44120°