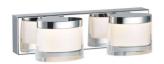

## Ref. LE112-2-BC

Modern and elegant wall light for bathroom mirrors. Includes two points of light with integrated LED, only 10W consumption in total. Easy installation against wall, protection against humidity IP44. Available in warm white 3200K.10W230V3200KIP44120°