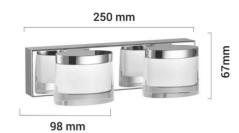

## Ref. LE112-2-BC

Modern and elegant wall light for bathroom mirrors. Includes two points of light with integrated LED, only 10W consumption in total. Easy installation against wall, protection against humidity IP44. Available in warm white 3200K.10W230V3200KIP44120°

## Datos del producto

| Hue                   | Warm white     |
|-----------------------|----------------|
| Kelvin (K)            | 3200           |
| CRI                   | 80-85          |
| Opening angle (°)     | 120            |
| LED Type              | SMD 5730       |
| Dimmable              | No             |
| Power (W)             | 10             |
| Nominal Voltage (V)   | 230V-DC        |
| Frequency (Hz)        | 50-60          |
| Orientable            | No             |
| Dimensions (mm) Lxlxh | 400x106x42     |
| Material              | Metal, Plastic |
| Diffuser material     | Plastic        |
| Use Outdoor           | No             |
| IP                    | IP44           |
| Temperature range     | -20°C ~ +40°C  |
| Frequency of use      | Normal         |
| Lifetime (h)          | 25000          |