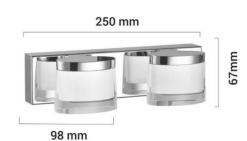

## Datos del producto

| Hue                   | Warm white     |
|-----------------------|----------------|
| Kelvin (K)            | 3200           |
| CRI                   | 80-85          |
| Opening angle (°)     | 120            |
| LED Type              | SMD 5730       |
| Dimmable              | No             |
| Power (W)             | 10             |
| Nominal Voltage (V)   | 230V-DC        |
| Frequency (Hz)        | 50-60          |
| Orientable            | No             |
| Dimensions (mm) Lxlxh | 400x106x42     |
| Material              | Metal, Plastic |
| Diffuser material     | Plastic        |
| Use Outdoor           | No             |
| IP                    | IP44           |
| Temperature range     | -20°C ~ +40°C  |
| Frequency of use      | Normal         |
| Lifetime (h)          | 25000          |