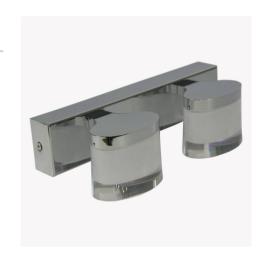

## SYON" 10W LED bathroom mirror wall light "SYON" 10W

## Ref. LE112-2-BC

Modern and elegant wall light for bathroom mirrors. Includes two points of light with integrated LED, only 10W consumption in total. Easy installation against wall, protection against humidity IP44. Available in warm white 3200K.10W230V3200KIP44120°