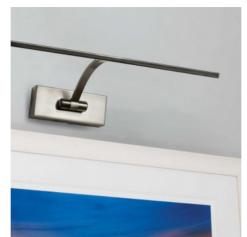

## **BABYLON 8W LED wall sconce for picture lighting**

## Ref. LN1521

Adjustable LEDwall sconces for picture lighting. 8W power, in warm white 2700K. Available in black, antique bronze, chrome and satin nickel.Dimensions: 455x200mm