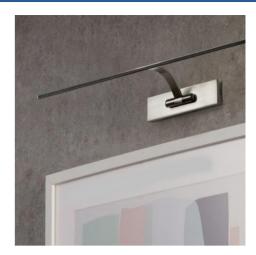

## **BABYLON 8W LED wall sconce for picture lighting**

## Ref. LN1521

Adjustable LEDwall sconces for picture lighting. 8W power, in warm white 2700K. Available in black, antique bronze, chrome and satin nickel.Dimensions: 455x200mm