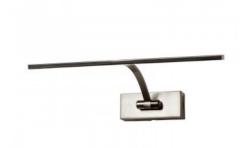

## **BABYLON 8W LED wall sconce for picture lighting**

## Ref. LN1521

Adjustable LEDwall sconces for picture lighting. 8W power, in warm white 2700K. Available in black, antique bronze, chrome and satin nickel.Dimensions: 455x200mm