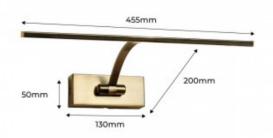

## Ref. LN1521

Adjustable LEDwall sconces for picture lighting. 8W power, in warm white 2700K. Available in black, antique bronze, chrome and satin nickel.Dimensions: 455x200mm

## Product data

| Hue                   | Warm white                            |
|-----------------------|---------------------------------------|
| Kelvin (K)            | 2700                                  |
| LED Type              | SMD 3528                              |
| Dimmable              | No                                    |
| Power (W)             | 8                                     |
| Nominal Voltage (V)   | 230V-AC                               |
| Frequency (Hz)        | 50 - 60                               |
| Sensor                | No                                    |
| Orientable            | Yes                                   |
| Dimensions (mm) Lxlxh | 455x200x50                            |
| Material              | Metal                                 |
| Use Outdoor           | No                                    |
| IP                    | IP20                                  |
| Lifetime (h)          | 25000                                 |
| Certificates          | CE, ROHS                              |
| Warranty              | According to legal guarantee: 2 years |
| Mounting              | Surface                               |