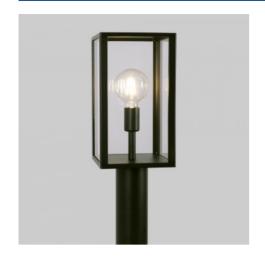

## **GLASS HOUSE**" Bollard for pathways E27 80cm

## Ref. L5010-B

Black LEDgarden bollard, 80 cm high. Durabilityand lighting quality. Prepared with lamp holder for E27 bulb (not included).230VMax. 60W80cmIP54