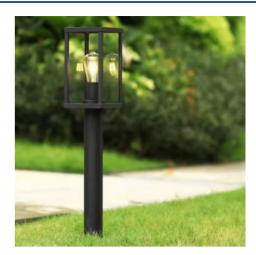

## **GLASS HOUSE**" Bollard for pathways E27 80cm

## Ref. L5010-B

Black LEDgarden bollard, 80 cm high. Durabilityand lighting quality. Prepared with lamp holder for E27 bulb (not included).230VMax. 60W80cmIP54