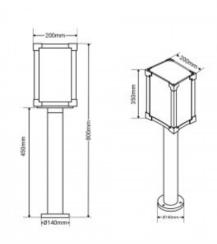

## Ref. L5010-B

Black LEDgarden bollard, 80 cm high. Durabilityand lighting quality. Prepared with lamp holder for E27 bulb (not included).230VMax. 60W80cmIP54

## Product data

| Nominal Voltage (V)   | 220 - 240 V/AC                        |
|-----------------------|---------------------------------------|
| Frequency (Hz)        | 50 - 60                               |
| Socket                | E27                                   |
| Dimensions (mm) Lxlxh | 200x800                               |
| Material              | Aluminium                             |
| Diffuser material     | Glass                                 |
| Use Outdoor           | Yes                                   |
| IP                    | IP54                                  |
| Certificates          | CE, ROHS                              |
| Warranty              | According to legal guarantee: 2 years |
| Maximum power (W)     | 60W                                   |