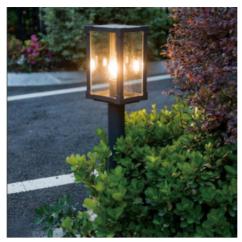

## **GLASS HOUSE**" Bollard for pathways E27 80cm

## Ref. L5010-B

Black LEDgarden bollard, 80 cm high. Durabilityand lighting quality. Prepared with lamp holder for E27 bulb (not included).230VMax. 60W80cmIP54