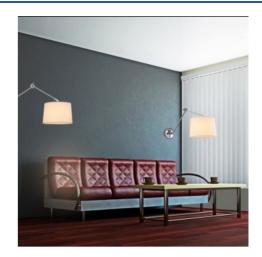

## Cylindrical wall lamp with classic design and articulated design "ELBOW" E27

## Ref. L3010-P

Elegant wall lamp in shiny chrome finish of excellent quality, with movable articulated arm and lampshade with lamp holder for E27 bulb (bulb not included).1  $\times$  E27Max. 60W230VIP20