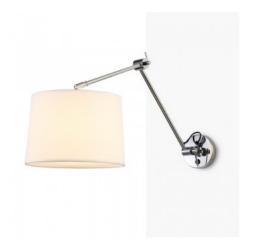

## Cylindrical wall lamp with classic design and articulated design "ELBOW" E27

## Ref. L3010-P

Elegant wall lamp in shiny chrome finish of excellent quality, with movable articulated arm and lampshade with lamp holder for E27 bulb (bulb not included).1  $\times$  E27Max. 60W230VIP20

## Product data

| Nominal Voltage (V)   | 230V-AC                               |
|-----------------------|---------------------------------------|
| Frequency (Hz)        | 50 - 60                               |
| Sensor                | No                                    |
| Socket                | E27                                   |
| Orientable            | Yes                                   |
| Dimensions (mm) Lxlxh | 850x520                               |
| Material              | Metal                                 |
| Diffuser material     | Fabric                                |
| Use Outdoor           | No                                    |
| IP                    | IP20                                  |
| Certificates          | CE, ROHS                              |
| Warranty              | According to legal guarantee: 2 years |
| Mounting              | Surface                               |