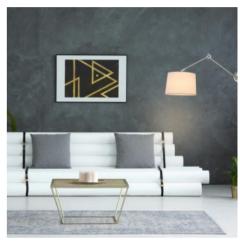

## Cylindrical wall lamp with classic design and articulated design "ELBOW" E27

## Ref. L3010-P

Elegant wall lamp in shiny chrome finish of excellent quality, with movable articulated arm and lampshade with lamp holder for E27 bulb (bulb not included).1  $\times$  E27Max. 60W230VIP20