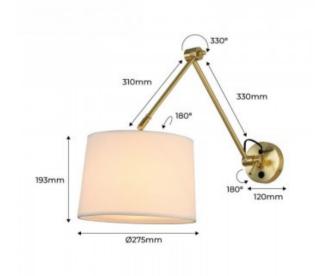

## Ref. L3010-P

Elegant wall lamp in shiny chrome finish of excellent quality, with movable articulated arm and lampshade with lamp holder for E27 bulb (bulb not included).1  $\times$  E27Max. 60W230VIP20

## Product data

| Nominal Voltage (V)   | 230V-AC                               |
|-----------------------|---------------------------------------|
| Frequency (Hz)        | 50 - 60                               |
| Sensor                | No                                    |
| Socket                | E27                                   |
| Orientable            | Yes                                   |
| Dimensions (mm) Lxlxh | 850x520                               |
| Material              | Metal                                 |
| Diffuser material     | Fabric                                |
| Use Outdoor           | No                                    |
| IP                    | IP20                                  |
| Certificates          | CE, ROHS                              |
| Warranty              | According to legal guarantee: 2 years |
| Mounting              | Surface                               |