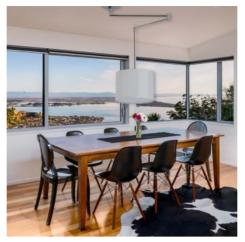

## Ref. L3013

It is an elegant ceiling lamp with fabric shade, which softens the light and prevents glare. The base and the articulated arm are made of lacquered aluminum, which gives it a particular touch of elegance and modernity. The ceiling support of this lamp is rotating. Together with the articulated arm allows to turn the lamp to any corner without dead angle. Maximum reach of this lamp: 91cm from the center of the round support. You can adjust the height of the lamp by shortening the lamp holder cable.\*\*Bulb not included\*\*. ✓ 1 x E27 ✓ Max. 60W ✓ 230V ✓ IP20