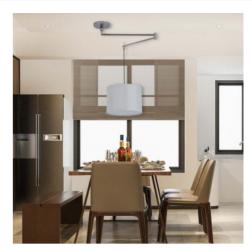

## Ref. L3013

It is an elegant ceiling lamp with fabric shade, which softens the light and prevents glare. The base and the articulated arm are made of lacquered aluminum, which gives it a particular touch of elegance and modernity. The ceiling support of this lamp is rotating. Together with the articulated arm allows to turn the lamp to any corner without dead angle. Maximum reach of this lamp: 91cm from the center of the round support. You can adjust the height of the lamp by shortening the lamp holder cable.\*\*Bulb not included\*\*. ✓ 1 x E27 ✓ Max. 60W ✓ 230V ✓ IP20