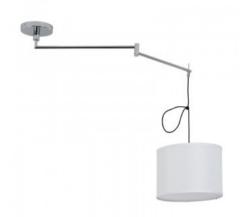

## Neck" Articulated Ceiling Pendant Light E27 with Swivel Arm

## Ref. L3013

It is an elegant ceiling lamp with fabric shade, which softens the light and prevents glare. The base and the articulated arm are made of lacquered aluminum, which gives it a particular touch of elegance and modernity. The ceiling support of this lamp is rotating. Together with the articulated arm allows to turn the lamp to any corner without dead angle. Maximum reach of this lamp: 91cm from the center of the round support. You can adjust the height of the lamp by shortening the lamp holder cable.\*\*Bulb not included\*\*. ✓ 1 x E27 ✓ Max. 60W ✓ 230V ✓ IP20