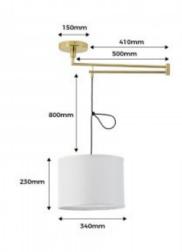

## Ref. L3013

It is an elegant ceiling lamp with fabric shade, which softens the light and prevents glare. The base and the articulated arm are made of lacquered aluminum, which gives it a particular touch of elegance and modernity. The ceiling support of this lamp is rotating. Together with the articulated arm allows to turn the lamp to any corner without dead angle. Maximum reach of this lamp: 91cm from the center of the round support. You can adjust the height of the lamp by shortening the lamp holder cable.\*\*Bulb not included\*\*. ✓ 1 x E27 ✓ Max. 60W ✓ 230V ✓ IP20

## Product data

| Nominal Voltage (V)   | 230V-AC                               |
|-----------------------|---------------------------------------|
| Frequency (Hz)        | 50 - 60                               |
| Sensor                | No                                    |
| Socket                | E27                                   |
| Orientable            | Yes                                   |
| Dimensions (mm) Lxlxh | 1090x1200                             |
| Material              | Chromed Metal                         |
| Diffuser material     | Fabric                                |
| Use Outdoor           | No                                    |
| IP                    | IP20                                  |
| Certificates          | CE, ROHS                              |
| Warranty              | According to legal guarantee: 2 years |
| Mounting              | Hanging                               |