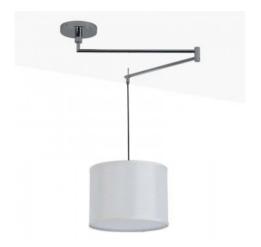

## Neck" Articulated Ceiling Pendant Light E27 with Swivel Arm

## Ref. L3013

It is an elegant ceiling lamp with fabric shade, which softens the light and prevents glare. The base and the articulated arm are made of lacquered aluminum, which gives it a particular touch of elegance and modernity. The ceiling support of this lamp is rotating. Together with the articulated arm allows to turn the lamp to any corner without dead angle. Maximum reach of this lamp: 91cm from the center of the round support. You can adjust the height of the lamp by shortening the lamp holder cable.\*\*Bulb not included\*\*. ✓ 1 x E27 ✓ Max. 60W ✓ 230V ✓ IP20