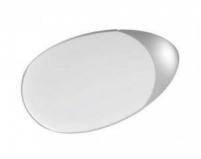

## Ref. B7220BN

3W ovalLED wall lamp with 45° inclination for installation in low furniture with neutral light 4000K230V3W240LmIP20

## Product data

| Hue                   | Neutral white |
|-----------------------|---------------|
| Kelvin (K)            | 4000          |
| Lumens (Lm)           | 240           |
| CRI                   | 80-85         |
| Beam angle (°)        | 90            |
| LED Type              | SMD 2835      |
| Dimmable              | No            |
| Power (W)             | 3             |
| Nominal Voltage (V)   | 230V-AC       |
| Frequency (Hz)        | 50 - 60       |
| Sensor                | No            |
| Orientable            | No            |
| Dimensions (mm) Lxlxh | 35x100        |
| Diffuser material     | Plastic       |
| Use Outdoor           | No            |
| IP                    | IP20          |
| Lifetime (h)          | 25000         |
| Certificates          | CE, ROHS      |