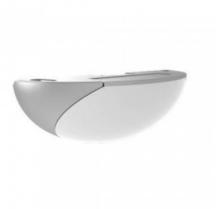

## Ref. B7220BN

3W ovalLED wall lamp with 45° inclination for installation in low furniture with neutral light 4000K230V3W240LmIP20

## Product data

| Hue                   | Neutral white |
|-----------------------|---------------|
| Kelvin (K)            | 4000          |
| Lumens (Lm)           | 240           |
| CRI                   | 80-85         |
| Beam angle (°)        | 90            |
| LED Type              | SMD 2835      |
| Dimmable              | No            |
| Power (W)             | 3             |
| Nominal Voltage (V)   | 230V-AC       |
| Frequency (Hz)        | 50 - 60       |
| Sensor                | No            |
| Orientable            | No            |
| Dimensions (mm) Lxlxh | 35x100        |
| Diffuser material     | Plastic       |
| Use Outdoor           | No            |
| IP                    | IP20          |
| Lifetime (h)          | 25000         |
| Certificates          | CE, ROHS      |