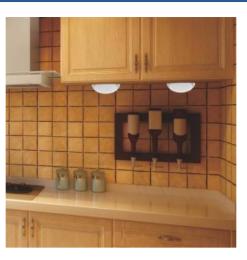

## Ref. B7220BN

3W ovalLED wall lamp with 45° inclination for installation in low furniture with neutral light 4000K230V3W240LmIP20