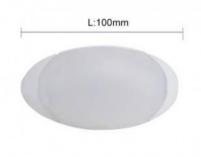

## Product data

| Hue                   | Neutral white |
|-----------------------|---------------|
| Kelvin (K)            | 4000          |
| Lumens (Lm)           | 240           |
| CRI                   | 80-85         |
| Beam angle (°)        | 90            |
| LED Type              | SMD 2835      |
| Dimmable              | No            |
| Power (W)             | 3             |
| Nominal Voltage (V)   | 230V-AC       |
| Frequency (Hz)        | 50 - 60       |
| Sensor                | No            |
| Orientable            | No            |
| Dimensions (mm) Lxlxh | 35x100        |
| Diffuser material     | Plastic       |
| Use Outdoor           | No            |
| IP                    | IP20          |
| Lifetime (h)          | 25000         |
| Certificates          | CE, ROHS      |