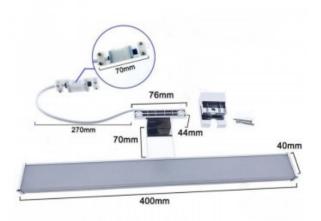

## Ref. LE201

Bathroom mirror light fixture, matte chrome finish, length 400mm with integrated 8W LED, color temperature 4000K.Three mounting positions are possible:-Recessed on mirror- Screwed on furniture- Wall mounting400mm4000K230V8WIP44640Im

## Product data

| Hue                     | Neutral white |
|-------------------------|---------------|
| Kelvin (K)              | 4000          |
| CRI                     | 80-85         |
| LED Type                | SMD 2835      |
| Dimmable                | No            |
| Power (W)               | 8             |
| Nominal Voltage (V)     | 230V-DC       |
| Frequency (Hz)          | 50-60         |
| Orientable              | No            |
| Dimensions (mm) Lxlxh   | 400x106x42    |
| Material                | Plastic       |
| Diffuser material       | Plastic       |
| Use Outdoor             | No            |
| IP                      | IP44          |
| Temperature range       | -20°C ~ +40°C |
| Frequency of use        | Normal        |
| Lifetime (h)            | 25000         |
| Energy efficiency class | A+ (2021)     |