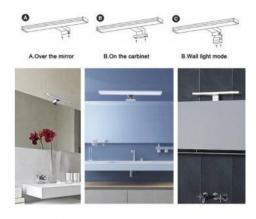

## Ref. LE201

Bathroom mirror light fixture, matte chrome finish, length 400mm with integrated 8W LED, color temperature 4000K.Three mounting positions are possible:-Recessed on mirror- Screwed on furniture- Wall mounting400mm4000K230V8WIP44640Im