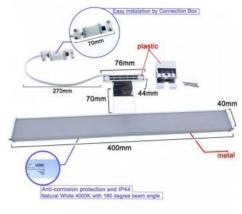

## Ref. LE201

Bathroom mirror light fixture, matte chrome finish, length 400mm with integrated 8W LED, color temperature 4000K.Three mounting positions are possible:-Recessed on mirror- Screwed on furniture- Wall mounting400mm4000K230V8WIP44640Im

## Product data

| Hue                     | Neutral white |
|-------------------------|---------------|
| Kelvin (K)              | 4000          |
| CRI                     | 80-85         |
| LED Type                | SMD 2835      |
| Dimmable                | No            |
| Power (W)               | 8             |
| Nominal Voltage (V)     | 230V-DC       |
| Frequency (Hz)          | 50-60         |
| Orientable              | No            |
| Dimensions (mm) Lxlxh   | 400x106x42    |
| Material                | Plastic       |
| Diffuser material       | Plastic       |
| Use Outdoor             | No            |
| IP                      | IP44          |
| Temperature range       | -20°C ~ +40°C |
| Frequency of use        | Normal        |
| Lifetime (h)            | 25000         |
| Energy efficiency class | A+ (2021)     |