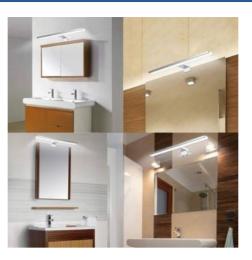

## Ref. LE201

Bathroom mirror light fixture, matte chrome finish, length 400mm with integrated 8W LED, color temperature 4000K.Three mounting positions are possible:-Recessed on mirror- Screwed on furniture- Wall mounting400mm4000K230V8WIP44640Im