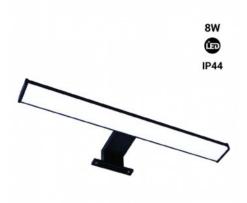

## Ref. LE201

Bathroom mirror light fixture, matte chrome finish, length 400mm with integrated 8W LED, color temperature 4000K.Three mounting positions are possible:-Recessed on mirror- Screwed on furniture- Wall mounting400mm4000K230V8WIP44640Im