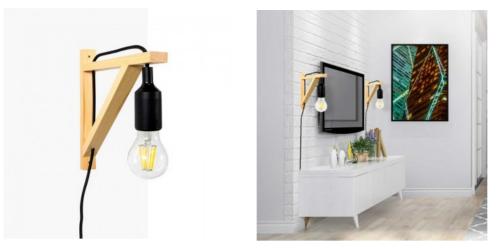

## Nordic wall lamp "YOJO" -Wooden frame and silicone pendant lamp

## Ref. LN123

The YOJO wall sconce features a combination of natural wood and Scandinavian style. Its lamp holder and silicone cable give it a novel look, ideal for modern environments. It is easy to install on the wall, and its long cable allows you to adjust the position of the bulb to the desired height. Available in 4 colors: white, black, red and yellow.