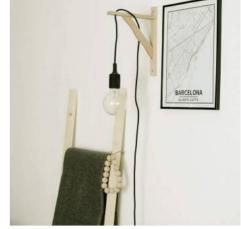

## Nordic wall lamp "YOJO" -Wooden frame and silicone pendant lamp

## Ref. LN123

The YOJO wall sconce features a combination of natural wood and Scandinavian style. Its lamp holder and silicone cable give it a novel look, ideal for modern environments. It is easy to install on the wall, and its long cable allows you to adjust the position of the bulb to the desired height. Available in 4 colors: white, black, red and yellow.