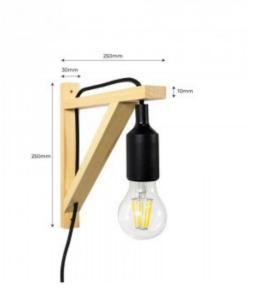

## **Product data**

| Nominal Voltage (V)   | 230V-AC                               |
|-----------------------|---------------------------------------|
| Frequency (Hz)        | 50 - 60                               |
| Sensor                | No                                    |
| Socket                | E27                                   |
| Orientable            | No                                    |
| Dimensions (mm) Lxlxh | 250x30X250                            |
| Material              | Wood                                  |
| Use Outdoor           | No                                    |
| IP                    | IP20                                  |
| Certificates          | CE, ROHS                              |
| Warranty              | According to legal guarantee: 2 years |
| Mounting              | Surface                               |
| Style                 | Nordic                                |