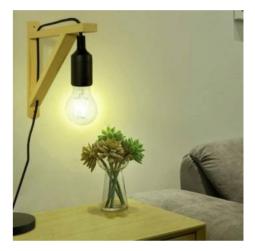

## Nordic wall lamp "YOJO" -Wooden frame and silicone pendant lamp

## Ref. LN123

The YOJO wall sconce features a combination of natural wood and Scandinavian style. Its lamp holder and silicone cable give it a novel look, ideal for modern environments. It is easy to install on the wall, and its long cable allows you to adjust the position of the bulb to the desired height. Available in 4 colors: white, black, red and yellow.