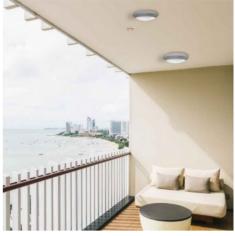

## Ref. 1B2.000.000

RoundLED outdoor ceiling light that can be used on walls or ceilings. No screws in sight. In addition you can place it both indoors and outdoors as it has a high degree of IP protection and insulation. Based on the Fumagalli UMBERTA model, the BERTA ceiling light is its smaller and more compact counterpart. It has a minimalist design that makes it ideal for placement in different environments, is used with E27 bulbs and has a diameter of 275mm.\* Bulb not includedE27Ø275x80mmIP66