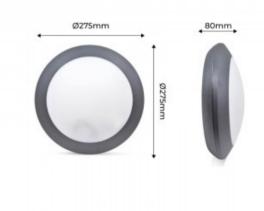

## Ref. 1B2.000.000

RoundLED outdoor ceiling light that can be used on walls or ceilings. No screws in sight. In addition you can place it both indoors and outdoors as it has a high degree of IP protection and insulation. Based on the Fumagalli UMBERTA model, the BERTA ceiling light is its smaller and more compact counterpart. It has a minimalist design that makes it ideal for placement in different environments, is used with E27 bulbs and has a diameter of 275mm.\* Bulb not includedE27Ø275x80mmIP66

## **Product data**

| Nominal Voltage (V)   | 100-240V                              |
|-----------------------|---------------------------------------|
| Socket                | E27                                   |
| Dimensions (mm) Lxlxh | Ø275x80                               |
| Material              | Resin                                 |
| Use Outdoor           | Yes                                   |
| IP                    | IP66                                  |
| Temperature range     | -20°C ~ +40°C                         |
| Frequency of use      | Intensive                             |
| Certificates          | CE, ROHS                              |
| Warranty              | According to legal guarantee: 2 years |
| Mounting              | Surface                               |