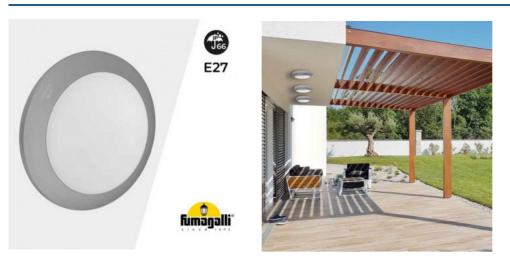

## FUMAGALLI BERTA E27 IP66 watertight outdoor wall or ceiling lamp

## Ref. 1B2.000.000

RoundLED outdoor ceiling light that can be used on walls or ceilings. No screws in sight. In addition you can place it both indoors and outdoors as it has a high degree of IP protection and insulation. Based on the Fumagalli UMBERTA model, the BERTA ceiling light is its smaller and more compact counterpart. It has a minimalist design that makes it ideal for placement in different environments, is used with E27 bulbs and has a diameter of 275mm.\* Bulb not includedE27Ø275x80mmIP66