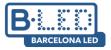

## **SOLMU" LED pendant lamp 50W**

## Ref. LN1610

Aluminumpendant lamp with a modern design of intertwined figures. It has an integrated LED luminaire that allows it to emit a powerful and homogeneous light with a total power of 50W and a luminous intensity of 3200 lumens. It offers a unique and elegant style in any interior room. Available in chrome color in two light shades: warm white and neutral white, and in black color in warm white shade.