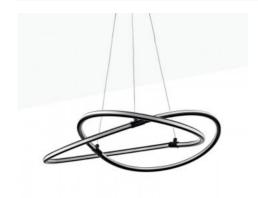

## **SOLMU" LED pendant lamp 50W**

## Ref. LN1610

Aluminumpendant lamp with a modern design of intertwined figures. It has an integrated LED luminaire that allows it to emit a powerful and homogeneous light with a total power of 50W and a luminous intensity of 3200 lumens. It offers a unique and elegant style in any interior room. Available in chrome color in two light shades: warm white and neutral white, and in black color in warm white shade.