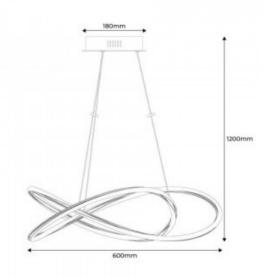

## Product data

| Hue                   | Neutral white, Warm white |  |
|-----------------------|---------------------------|--|
| Kelvin (K)            | 3000, 4000                |  |
| Lumens (Lm)           | 3200                      |  |
| LED Type              | SMD 2835                  |  |
| Dimmable              | No                        |  |
| Power (W)             | 50                        |  |
| Nominal Voltage (V)   | 230                       |  |
| Frequency (Hz)        | 50 - 60                   |  |
| Driver                | Internal                  |  |
| Orientable            | No                        |  |
| Dimensions (mm) Lxlxh | Ø600x1200                 |  |
| Material              | Chromed Metal             |  |
| Diffuser material     | Plastic                   |  |
| Use Outdoor           | No                        |  |
| IP                    | IP20                      |  |
| Temperature range     | -20°C ~ +40°C             |  |
| Frequency of use      | Normal                    |  |
| Lifetime (h)          | 25000                     |  |