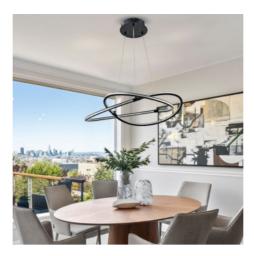

## **SOLMU" LED pendant lamp 50W**

## Ref. LN1610

Aluminumpendant lamp with a modern design of intertwined figures. It has an integrated LED luminaire that allows it to emit a powerful and homogeneous light with a total power of 50W and a luminous intensity of 3200 lumens. It offers a unique and elegant style in any interior room. Available in chrome color in two light shades: warm white and neutral white, and in black color in warm white shade.