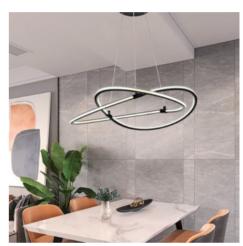

## **SOLMU" LED pendant lamp 50W**

## Ref. LN1610

Aluminumpendant lamp with a modern design of intertwined figures. It has an integrated LED luminaire that allows it to emit a powerful and homogeneous light with a total power of 50W and a luminous intensity of 3200 lumens. It offers a unique and elegant style in any interior room. Available in chrome color in two light shades: warm white and neutral white, and in black color in warm white shade.