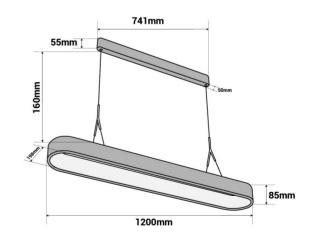

## Datos del producto

| Hue                   | CCT                   |
|-----------------------|-----------------------|
| Kelvin (K)            | 3000, 4000            |
| CRI                   | 80-85                 |
| LED Type              | SMD 2835, CHIP San'an |
| Dimmable              | No                    |
| Power (W)             | 44                    |
| Nominal Voltage (V)   | 220 - 240 V/AC        |
| Frequency (Hz)        | 50 - 60               |
| Driver                | Eaglerise             |
| Sensor                | No                    |
| Orientable            | No                    |
| Dimensions (mm) Lxlxh | 1200x85               |
| Material              | Aluminium             |
| Diffuser material     | Polycarbonate         |
| Use Outdoor           | No                    |
| IP                    | IP20                  |
| Lifetime (h)          | 25000                 |
| Certificates          | CE, ROHS              |