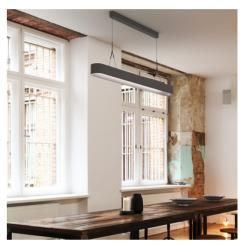

## Ref. LN1604-CCT

Linear suspension lamp of modern design and large dimensions, ideal for illuminating large spaces providing sobriety and elegance to the environment.It incorporates an integrated LED luminaire with a power of 44W, and its high light dispersion diffuser allows a uniform illumination, thus avoiding any type of glare.Its CCT system allows selecting between two types of light: warm (3000K) and neutral (4000K), adapting to the needs of each environment or time of day.In addition, its height is adjustable up to 1.3 m, which gives it great versatility.