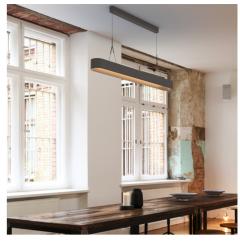

## Ref. LN1604-CCT

Linear suspension lamp of modern design and large dimensions, ideal for illuminating large spaces providing sobriety and elegance to the environment.It incorporates an integrated LED luminaire with a power of 44W, and its high light dispersion diffuser allows a uniform illumination, thus avoiding any type of glare.Its CCT system allows selecting between two types of light: warm (3000K) and neutral (4000K), adapting to the needs of each environment or time of day.In addition, its height is adjustable up to 1.3 m, which gives it great versatility.