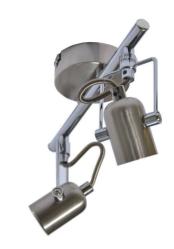

## NEXUS-2" adjustable wall and ceiling lamp GU10

## Ref. L100-2

NEXUS-2 wall light, with two points of light for GU10 bulb, adjustable. Nickel-chrome finish.Modern and economical spotlight for dichroic LED GU10 bulbs, to install in bedrooms, living rooms and bedrooms. You can install it as a ceiling lamp or wall lamp.DOES NOT INCLUDE BULBS \*\* \*\*.