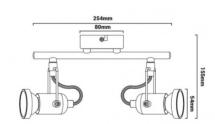

## Datos del producto

| Nominal Voltage (V)   | 230V-AC                               |
|-----------------------|---------------------------------------|
| Frequency (Hz)        | 50 - 60                               |
| Sensor                | No                                    |
| Socket                | GU10                                  |
| Orientable            | Yes                                   |
| Dimensions (mm) Lxlxh | 155x254                               |
| Material              | Nickel-Chromium                       |
| Use Outdoor           | No                                    |
| IP                    | IP20                                  |
| Certificates          | CE, ROHS                              |
| Warranty              | According to legal guarantee: 2 years |
| Mounting              | Surface                               |
| Maximum power (W)     | 40                                    |