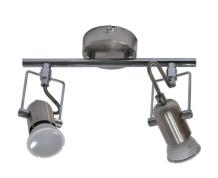

## NEXUS-2" adjustable wall and ceiling lamp GU10

## Ref. L100-2

NEXUS-2 wall light, with two points of light for GU10 bulb, adjustable. Nickel-chrome finish.Modern and economical spotlight for dichroic LED GU10 bulbs, to install in bedrooms, living rooms and bedrooms. You can install it as a ceiling lamp or wall lamp.DOES NOT INCLUDE BULBS \*\* \*\*.