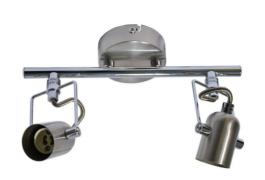

## NEXUS-2" adjustable wall and ceiling lamp GU10

## Ref. L100-2

NEXUS-2 wall light, with two points of light for GU10 bulb, adjustable. Nickel-chrome finish.Modern and economical spotlight for dichroic LED GU10 bulbs, to install in bedrooms, living rooms and bedrooms. You can install it as a ceiling lamp or wall lamp.DOES NOT INCLUDE BULBS \*\* \*\*.