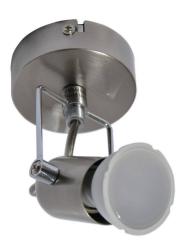

## NEXUS-1" adjustable wall and ceiling light GU10

## Ref. L100-1

NEXUS-1 ceiling or wall spotlight, with one point of light for LED GU10 bulb, adjustable. High quality polished nickel-chrome finish.Modern and economical spotlight for dichroic LED GU10 bulbs, to install in bedrooms, living rooms and bedrooms. You can install it as a ceiling lamp or wall lamp.\*\* DOES NOT INCLUDE LED BULB GU10 \*\*.GU10 max. 40W230V130x105mmIP20

## Datos del producto

| Socket                | GU10                                  |
|-----------------------|---------------------------------------|
| Orientable            | Yes                                   |
| Dimensions (mm) Lxlxh | 130x105                               |
| Material              | Metal                                 |
| Use Outdoor           | No                                    |
| IP                    | IP20                                  |
| Temperature range     | -20°C ~ +40°C                         |
| Certificates          | CE, ROHS                              |
| Warranty              | According to legal guarantee: 2 years |
| Mounting              | Surface                               |
| Maximum power (W)     | 40                                    |