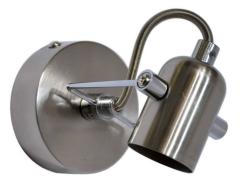

## NEXUS-1" adjustable wall and ceiling light GU10

## Ref. L100-1

NEXUS-1 ceiling or wall spotlight, with one point of light for LED GU10 bulb, adjustable. High quality polished nickel-chrome finish.Modern and economical spotlight for dichroic LED GU10 bulbs, to install in bedrooms, living rooms and bedrooms. You can install it as a ceiling lamp or wall lamp.\*\* DOES NOT INCLUDE LED BULB GU10 \*\*.GU10 max. 40W230V130x105mmIP20

## Datos del producto

| Socket                | GU10                                  |
|-----------------------|---------------------------------------|
| Orientable            | Yes                                   |
| Dimensions (mm) Lxlxh | 130x105                               |
| Material              | Metal                                 |
| Use Outdoor           | No                                    |
| IP                    | IP20                                  |
| Temperature range     | -20°C ~ +40°C                         |
| Certificates          | CE, ROHS                              |
| Warranty              | According to legal guarantee: 2 years |
| Mounting              | Surface                               |
| Maximum power (W)     | 40                                    |