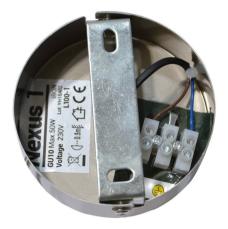

## Ref. L100-1

NEXUS-1 ceiling or wall spotlight, with one point of light for LED GU10 bulb, adjustable. High quality polished nickel-chrome finish.Modern and economical spotlight for dichroic LED GU10 bulbs, to install in bedrooms, living rooms and bedrooms. You can install it as a ceiling lamp or wall lamp.\*\* DOES NOT INCLUDE LED BULB GU10 \*\*.GU10 max. 40W230V130x105mmIP20

## Datos del producto

| Socket                | GU10                                  |
|-----------------------|---------------------------------------|
| Orientable            | Yes                                   |
| Dimensions (mm) Lxlxh | 130x105                               |
| Material              | Metal                                 |
| Use Outdoor           | No                                    |
| IP                    | IP20                                  |
| Temperature range     | -20°C ~ +40°C                         |
| Certificates          | CE, ROHS                              |
| Warranty              | According to legal guarantee: 2 years |
| Mounting              | Surface                               |
| Maximum power (W)     | 40                                    |