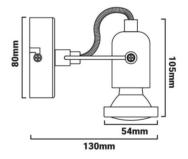

## Ref. L100-1

NEXUS-1 ceiling or wall spotlight, with one point of light for LED GU10 bulb, adjustable. High quality polished nickel-chrome finish.Modern and economical spotlight for dichroic LED GU10 bulbs, to install in bedrooms, living rooms and bedrooms. You can install it as a ceiling lamp or wall lamp.\*\* DOES NOT INCLUDE LED BULB GU10 \*\*.GU10 max. 40W230V130x105mmIP20

## Datos del producto

| Socket                | GU10                                  |
|-----------------------|---------------------------------------|
| Orientable            | Yes                                   |
| Dimensions (mm) Lxlxh | 130x105                               |
| Material              | Metal                                 |
| Use Outdoor           | No                                    |
| IP                    | IP20                                  |
| Temperature range     | -20°C ~ +40°C                         |
| Certificates          | CE, ROHS                              |
| Warranty              | According to legal guarantee: 2 years |
| Mounting              | Surface                               |
| Maximum power (W)     | 40                                    |