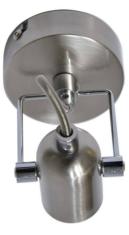

## NEXUS-1" adjustable wall and ceiling light GU10

## Ref. L100-1

NEXUS-1 ceiling or wall spotlight, with one point of light for LED GU10 bulb, adjustable. High quality polished nickel-chrome finish.Modern and economical spotlight for dichroic LED GU10 bulbs, to install in bedrooms, living rooms and bedrooms. You can install it as a ceiling lamp or wall lamp.\*\* DOES NOT INCLUDE LED BULB GU10 \*\*.GU10 max. 40W230V130x105mmIP20

## Datos del producto

| Socket                | GU10                                  |
|-----------------------|---------------------------------------|
| Orientable            | Yes                                   |
| Dimensions (mm) Lxlxh | 130x105                               |
| Material              | Metal                                 |
| Use Outdoor           | No                                    |
| IP                    | IP20                                  |
| Temperature range     | -20°C ~ +40°C                         |
| Certificates          | CE, ROHS                              |
| Warranty              | According to legal guarantee: 2 years |
| Mounting              | Surface                               |
| Maximum power (W)     | 40                                    |