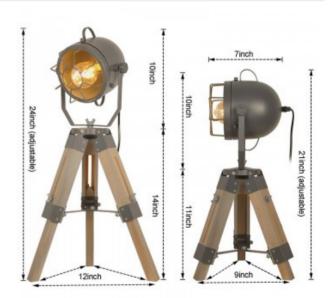

## Ref. LV410

Tachicom tripod lamp with black or gray head. Ideal for decorating your home or your store and give a vintage look to the environment. It supports a maximum power of 40W and the socket is E27. The material of the lamp is wood and metal with an extendable tripod of 10cm.-Bulb not included.

## Product data

| Nominal Voltage (V)   | 230V-AC                               |
|-----------------------|---------------------------------------|
| Frequency (Hz)        | 50 - 60                               |
| Sensor                | No                                    |
| Socket                | E27                                   |
| Orientable            | Yes                                   |
| Dimensions (mm) Lxlxh | 400x630                               |
| Material              | Metal, Wood                           |
| Use Outdoor           | No                                    |
| IP                    | IP20                                  |
| Certificates          | CE, ROHS                              |
| Warranty              | According to legal guarantee: 2 years |
| Mounting              | Freestanding                          |
| Maximum power (W)     | 40W                                   |
| Style                 | Industrial, Vintage                   |