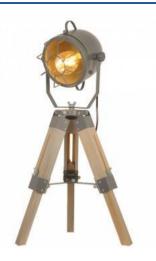

## Vintage floor lamp with tripod "TACHICOM".

## Ref. LV410

Tachicom tripod lamp with black or gray head. Ideal for decorating your home or your store and give a vintage look to the environment. It supports a maximum power of 40W and the socket is E27. The material of the lamp is wood and metal with an extendable tripod of 10cm.-Bulb not included.

## Product data

| Nominal Voltage (V)   | 230V-AC                               |
|-----------------------|---------------------------------------|
| Frequency (Hz)        | 50 - 60                               |
| Sensor                | No                                    |
| Socket                | E27                                   |
| Orientable            | Yes                                   |
| Dimensions (mm) Lxlxh | 400x630                               |
| Material              | Metal, Wood                           |
| Use Outdoor           | No                                    |
| IP                    | IP20                                  |
| Certificates          | CE, ROHS                              |
| Warranty              | According to legal guarantee: 2 years |
| Mounting              | Freestanding                          |
| Maximum power (W)     | 40W                                   |
| Style                 | Industrial, Vintage                   |