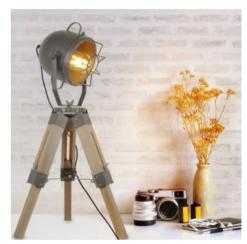

## Vintage floor lamp with tripod "TACHICOM".

## Ref. LV410

Tachicom tripod lamp with black or gray head. Ideal for decorating your home or your store and give a vintage look to the environment. It supports a maximum power of 40W and the socket is E27. The material of the lamp is wood and metal with an extendable tripod of 10cm.-Bulb not included.