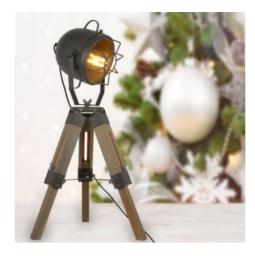

## Vintage floor lamp with tripod "TACHICOM".

## Ref. LV410

Tachicom tripod lamp with black or gray head. Ideal for decorating your home or your store and give a vintage look to the environment. It supports a maximum power of 40W and the socket is E27. The material of the lamp is wood and metal with an extendable tripod of 10cm.-Bulb not included.