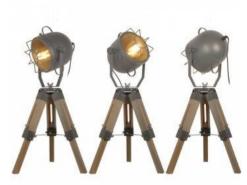

**Different Angles** 

LV410-G

| Product variants |                |     |
|------------------|----------------|-----|
| Reference        | Attributes     |     |
| IV/410 T         |                |     |
| LV410-T          | Colour - Black | , , |
|                  |                |     |

Colour - Grey