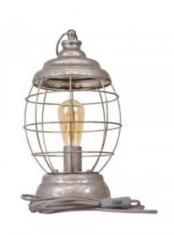

## Metal lantern for table or hanging "ADID".

## Ref. LV273

ADIDGALVANIZED LANTERN. The table or hanging lantern Adid is inspired by a vintage touch with galvanized trend to decorate any type of retro or industrial aesthetic environments. Its maximum power is 60W. It has a frequency of 50HZ. Its voltage is 230V. Regarding the measures, it has a height of 430mm. and a width of 240mm. It has an off/on switch in its gray wiring. We recommend combining it with vintage style bulbs ( always E27 socket) to give it a unique atmosphere. \*BULB NOT INCLUDED