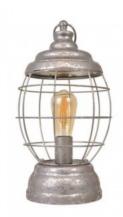

## Metal lantern for table or hanging "ADID".

## Ref. LV273

ADIDGALVANIZED LANTERN. The table or hanging lantern Adid is inspired by a vintage touch with galvanized trend to decorate any type of retro or industrial aesthetic environments. Its maximum power is 60W. It has a frequency of 50HZ. Its voltage is 230V. Regarding the measures, it has a height of 430mm. and a width of 240mm. It has an off/on switch in its gray wiring. We recommend combining it with vintage style bulbs ( always E27 socket) to give it a unique atmosphere. \*BULB NOT INCLUDED