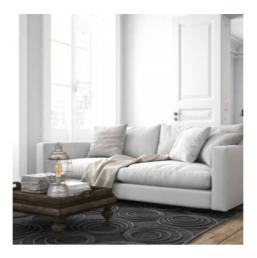

## Ref. LV273

ADIDGALVANIZED LANTERN. The table or hanging lantern Adid is inspired by a vintage touch with galvanized trend to decorate any type of retro or industrial aesthetic environments. Its maximum power is 60W. It has a frequency of 50HZ. Its voltage is 230V. Regarding the measures, it has a height of 430mm. and a width of 240mm. It has an off/on switch in its gray wiring. We recommend combining it with vintage style bulbs ( always E27 socket) to give it a unique atmosphere. \*BULB NOT INCLUDED