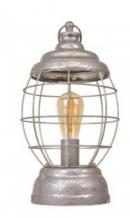

## Metal lantern for table or hanging "ADID".

## Ref. LV273

ADIDGALVANIZED LANTERN. The table or hanging lantern Adid is inspired by a vintage touch with galvanized trend to decorate any type of retro or industrial aesthetic environments. Its maximum power is 60W. It has a frequency of 50HZ. Its voltage is 230V. Regarding the measures, it has a height of 430mm. and a width of 240mm. It has an off/on switch in its gray wiring. We recommend combining it with vintage style bulbs ( always E27 socket) to give it a unique atmosphere. \*BULB NOT INCLUDED