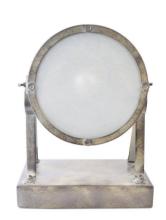

## **ESCA**" vintage table lamp

## Ref. LV272

VINTAGE TABLE LAMP WITH FROSTED GLASS. The ESCA model is ideal to place on tables and illuminate an environment with vintage style. The head has a diameter of 200mm and is tilting to direct the light beam to where you prefer. It also has a frosted glass to make a perfect diffusion of light. \*Bulb not included.