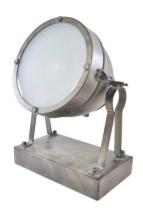

## **ESCA**" vintage table lamp

## Ref. LV272

VINTAGE TABLE LAMP WITH FROSTED GLASS. The ESCA model is ideal to place on tables and illuminate an environment with vintage style. The head has a diameter of 200mm and is tilting to direct the light beam to where you prefer. It also has a frosted glass to make a perfect diffusion of light. \*Bulb not included.