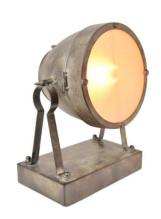

## **ESCA**" vintage table lamp

## Ref. LV272

VINTAGE TABLE LAMP WITH FROSTED GLASS. The ESCA model is ideal to place on tables and illuminate an environment with vintage style. The head has a diameter of 200mm and is tilting to direct the light beam to where you prefer. It also has a frosted glass to make a perfect diffusion of light. \*Bulb not included.