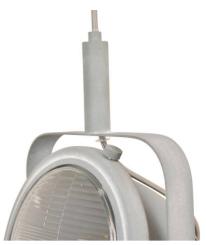

## Vintage pendant lamp "GROPI".

## Ref. LV264

Gropi pendant lamp with Vintage style. The lamp has a 210mm diameter round head with an aluminum style finish. The maximum power of the bulb to be placed is 40W and has an E27 socket. It is a lamp very easy to place and with ideal finishes to generate a unique decoration. It can also be combined with the rest of the collection to combine all the lighting. \*Bulb not included