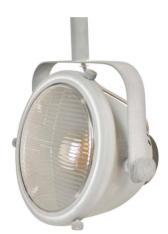

## Vintage pendant lamp "GROPI".

## Ref. LV264

Gropi pendant lamp with Vintage style. The lamp has a 210mm diameter round head with an aluminum style finish. The maximum power of the bulb to be placed is 40W and has an E27 socket. It is a lamp very easy to place and with ideal finishes to generate a unique decoration. It can also be combined with the rest of the collection to combine all the lighting. \*Bulb not included