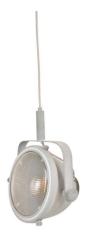

## Vintage pendant lamp "GROPI".

## Ref. LV264

Gropi pendant lamp with Vintage style. The lamp has a 210mm diameter round head with an aluminum style finish. The maximum power of the bulb to be placed is 40W and has an E27 socket. It is a lamp very easy to place and with ideal finishes to generate a unique decoration. It can also be combined with the rest of the collection to combine all the lighting. \*Bulb not included