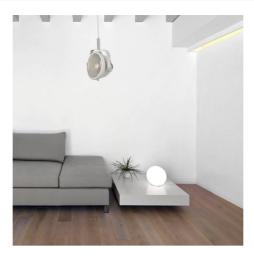

## Vintage pendant lamp "GROPI".

## Ref. LV264

Gropi pendant lamp with Vintage style. The lamp has a 210mm diameter round head with an aluminum style finish. The maximum power of the bulb to be placed is 40W and has an E27 socket. It is a lamp very easy to place and with ideal finishes to generate a unique decoration. It can also be combined with the rest of the collection to combine all the lighting. \*Bulb not included