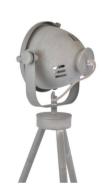

## Ref. LV263

TANGE LAMP WITH VINTAGE STYLE. The Tange model represents the perfect combination between the retro-cinema style of the nineties together with the vintage and classic style marked by the aged aluminum color. It achieves a warm atmosphere thanks to its opaque diffuser. Its tripod shape for tabletop will allow you to combine it in multiple environments. E27 sockets. Maximum power of the bulb 40W. Voltage 230V. Measures: 560mm.x320mm.