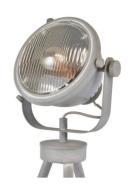

## Ref. LV263

TANGE LAMP WITH VINTAGE STYLE. The Tange model represents the perfect combination between the retro-cinema style of the nineties together with the vintage and classic style marked by the aged aluminum color. It achieves a warm atmosphere thanks to its opaque diffuser. Its tripod shape for tabletop will allow you to combine it in multiple environments. E27 sockets. Maximum power of the bulb 40W. Voltage 230V. Measures: 560mm.x320mm.