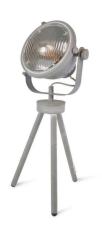

## Floor and table lamp with tripod "TANGE".

## Ref. LV263

TANGE LAMP WITH VINTAGE STYLE. The Tange model represents the perfect combination between the retro-cinema style of the nineties together with the vintage and classic style marked by the aged aluminum color. It achieves a warm atmosphere thanks to its opaque diffuser. Its tripod shape for tabletop will allow you to combine it in multiple environments. E27 sockets. Maximum power of the bulb 40W. Voltage 230V. Measures: 560mm.x320mm.