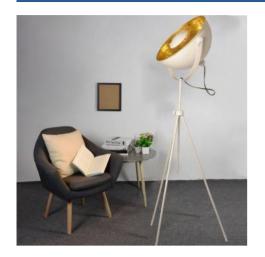

## Vintage floor lamp with tripod "GALILEO".

## Ref. LV414

GALILEO vintage floor lamp made of aluminum with round head in black or white (your choice) on the outside and gold inside and black extendable tripod. It has a maximum power of 60W and the socket is E27. The tripod of the lamp is extensible so you can choose the height that best suits the environment where you have placed it. The minimum height is 138cm and the maximum height is 193cm. \*BULB NOT INCLUDEDE27Max. 60WIP201380x570mm40cm head