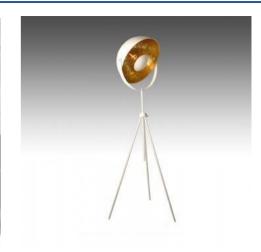

## Vintage floor lamp with tripod "GALILEO".

## Ref. LV414

GALILEO vintage floor lamp made of aluminum with round head in black or white (your choice) on the outside and gold inside and black extendable tripod. It has a maximum power of 60W and the socket is E27. The tripod of the lamp is extensible so you can choose the height that best suits the environment where you have placed it. The minimum height is 138cm and the maximum height is 193cm. \*BULB NOT INCLUDEDE27Max. 60WIP201380x570mm40cm head