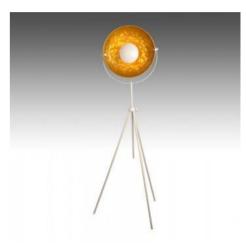

## Vintage floor lamp with tripod "GALILEO".

## Ref. LV414

GALILEO vintage floor lamp made of aluminum with round head in black or white (your choice) on the outside and gold inside and black extendable tripod. It has a maximum power of 60W and the socket is E27. The tripod of the lamp is extensible so you can choose the height that best suits the environment where you have placed it. The minimum height is 138cm and the maximum height is 193cm. \*BULB NOT INCLUDEDE27Max. 60WIP201380x570mm40cm head