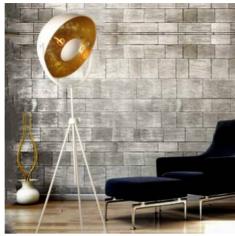

## Vintage floor lamp with tripod "GALILEO".

## Ref. LV414

GALILEO vintage floor lamp made of aluminum with round head in black or white (your choice) on the outside and gold inside and black extendable tripod. It has a maximum power of 60W and the socket is E27. The tripod of the lamp is extensible so you can choose the height that best suits the environment where you have placed it. The minimum height is 138cm and the maximum height is 193cm. \*BULB NOT INCLUDEDE27Max. 60WIP201380x570mm40cm head