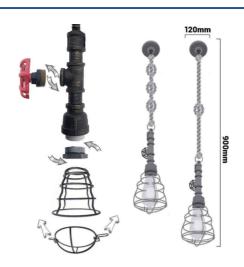

## Ref. LV409

Pendant ceiling lamp shaped pipe and hemp rope. Vintage style lamp ideal for decorating retro / industrial environments. You can also combine the NUTTO lamp with other pipe style lamps to make unique decorations and environments. Includes removable decorative cage to protect the bulb. The lamp has an E27 LED bulb socket. \*BULB NOT INCLUDED230VMax. 40WØ120x900mmIP20

## Datos del producto

| Nominal Voltage (V)   | 230V-AC                               |
|-----------------------|---------------------------------------|
| Frequency (Hz)        | 50 - 60                               |
| Sensor                | No                                    |
| Socket                | E27                                   |
| Orientable            | No                                    |
| Dimensions (mm) Lxlxh | 120x900                               |
| Material              | Metal, Hemp                           |
| Use Outdoor           | No                                    |
| IP                    | IP20                                  |
| Certificates          | CE, ROHS                              |
| Warranty              | According to legal guarantee: 2 years |
| Mounting              | Suspension                            |
| Maximum power (W)     | 40                                    |
| Style                 | Industrial, Vintage                   |
|                       |                                       |