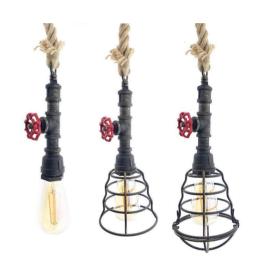

## Vintage pendant lamp "NUTTO" rope and tubing

## Ref. LV409

Pendant ceiling lamp shaped pipe and hemp rope. Vintage style lamp ideal for decorating retro / industrial environments. You can also combine the NUTTO lamp with other pipe style lamps to make unique decorations and environments. Includes removable decorative cage to protect the bulb. The lamp has an E27 LED bulb socket. \*BULB NOT INCLUDED230VMax. 40WØ120x900mmIP20