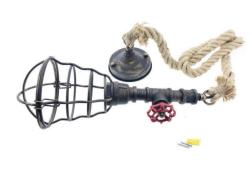

## Vintage pendant lamp "NUTTO" rope and tubing

## Ref. LV409

Pendant ceiling lamp shaped pipe and hemp rope. Vintage style lamp ideal for decorating retro / industrial environments. You can also combine the NUTTO lamp with other pipe style lamps to make unique decorations and environments. Includes removable decorative cage to protect the bulb. The lamp has an E27 LED bulb socket. \*BULB NOT INCLUDED230VMax. 40WØ120x900mmIP20