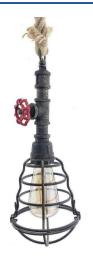

## Vintage pendant lamp "NUTTO" rope and tubing

## Ref. LV409

Pendant ceiling lamp shaped pipe and hemp rope. Vintage style lamp ideal for decorating retro / industrial environments. You can also combine the NUTTO lamp with other pipe style lamps to make unique decorations and environments. Includes removable decorative cage to protect the bulb. The lamp has an E27 LED bulb socket. \*BULB NOT INCLUDED230VMax. 40WØ120x900mmIP20