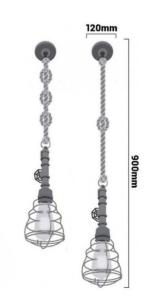

## Ref. LV409

Pendant ceiling lamp shaped pipe and hemp rope. Vintage style lamp ideal for decorating retro / industrial environments. You can also combine the NUTTO lamp with other pipe style lamps to make unique decorations and environments. Includes removable decorative cage to protect the bulb. The lamp has an E27 LED bulb socket. \*BULB NOT INCLUDED230VMax. 40WØ120x900mmIP20